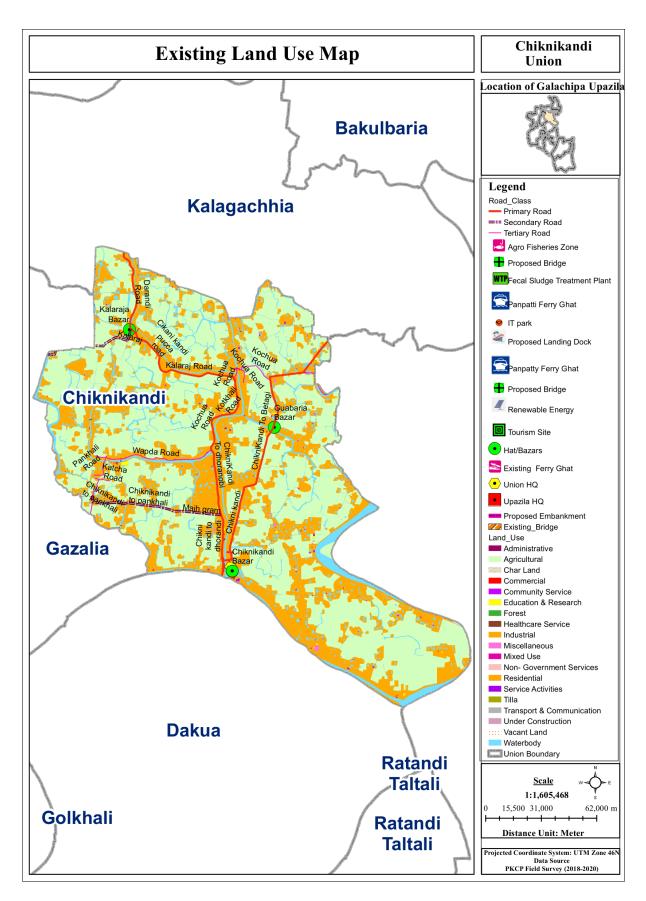

| Table 66:Conditionally Permitted Land Use for Commercial Zone         | 97  |
|-----------------------------------------------------------------------|-----|
| Table 67:Permitted Land Use for Growth Center                         |     |
| Table 68:Conditionally Permitted Land Use for Growth Center           | 102 |
| Table 69:Permitted Land Use for General Industrial Zone               |     |
| Table 70:Conditionally Permitted Land Use for General Industrial Zone |     |
| Table 71:Permitted Land Use for Conservation Zone                     |     |
| Table 72:Conditionally Permitted Land Use for Conservation Zone       | 109 |
| Table 73:Permitted Land Use for Rural Settlement Zone                 |     |
| Table 74:Conditionally Permitted Land Use for Rural Settlement Zone   | 111 |
| Table 75:Permitted Land Use for Waterbody                             |     |
| Table 76:Conditionally Permitted Land Use for Waterbody               | 112 |
| LIST OF FIGURE                                                        |     |
| Figure 1-1: Administrative Boundary of Galachipa Rural Area           | 3   |
| Figure 2-1: Existing Landuse Map of Amkhola                           |     |
| Figure 2-2:Proposed Landuse plan of Amkhola Union                     |     |
| Figure 2-3: :Existing Landuse Map of Bakulbaria                       |     |
| Figure 2-4: :Proposed Landuse Plan of Bakulbaria                      |     |
| Figure 2-5: :Existing Landuse of Char Biswas                          |     |
| Figure 2-6: :Proposed Landuse plan of Char Biswas                     |     |
| Figure 2-7: :Existing Landuse of Char Kajal                           | 47  |
| Figure 2-8: Proposed Landuse Plan of Char Kajal                       |     |
| Figure 2-9: Existing Land Use Map of Chikni Kandi                     |     |
| Figure 2-10:Proposed Land Use Plan of Chikni Kandi                    |     |
| Figure 2-11: Existing Land Use Map of Dakua                           |     |
| Figure 2-12: propsoed Landuse Plan of Dakua                           |     |
| Figure 2-13: Existing Land Use of Galachipa                           |     |
| Figure 2-14: Table: Proposed Landuse Plan of Galachipa Union          | 62  |
| Figure 2-15: Existing Land Use of Gazalia Union                       | 64  |
| Figure 2-16: Proposed Landuse of Gazalia Union                        | 66  |
| Figure 2-17: Existing Land Use of Golkhali Union                      | 68  |
| Figure 2-18: Proposed Landuse of Golkhali                             |     |
| Figure 2-19: Existing Land Use of Kalagachia Union                    | 72  |
| Figure 2-20: Proposed Landuse of Kalagachia Union                     | 74  |
| Figure 2-21: Existing Land Use of Panpatty Union                      | 77  |
| Figure 2-22: Proposed Landuse of Panpatty Union                       | 79  |
| Figure 2-23: Existing landuse of Ratandi Taltali Union                | 82  |
| Figure 2-24: Proposed Landuse of Ratandi Taltali Union                | 84  |
| Figure 2-26 Streamline Waterflow of Bazar Areas                       | 86  |
| Figure 2-27 Streamline Waterflow of Bazar Areas                       | 87  |