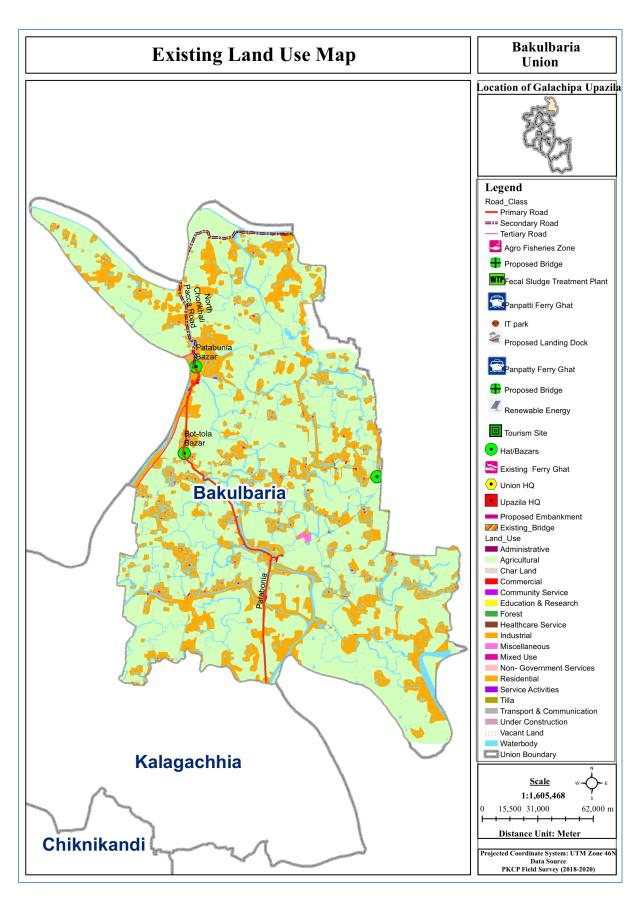

## 2.2.1 Types and Patterns of Existing Land Use in Rural Area

Except for the core area of paurashava, topographically, Galachipa Upazila is mainly rural in nature and mainly surrounded by agricultural land. Some wards are mainly containing urban characteristics. But in recent years, communication development has already impacted the growth and expansion of activities within the paurashava. The existing land use of the Upazila shows that 44.03 percent of the land is used for agricultural activity, and another mentionable land-use area is 15.88 percent rural settlement, 9.82 percent char land and 29.30 percent water.

Table 3:Existing Land Use of Rural Area of Galachipa Upazila

| <b>Landuse Category</b>  | Area     | %     |
|--------------------------|----------|-------|
| Administrative           | 18.60    | 0.01  |
| Agricultural             | 67748.44 | 44.03 |
| Char Land                | 15111.78 | 9.82  |
| Commercial               | 161.76   | 0.11  |
| <b>Community Service</b> | 67.86    | 0.04  |
| Education & Research     | 111.07   | 0.07  |
| Forest                   | 3.46     | 0.00  |
| Healthcare Service       | 5.97     | 0.00  |

| Industrial                | 7.78      | 0.01   |
|---------------------------|-----------|--------|
| Miscellaneous             | 53.64     | 0.03   |
| Mixed Use                 | 8.74      | 0.01   |
| Non- Government Services  | 0.90      | 0.00   |
| Residential               | 24434.91  | 15.88  |
| Service Activities        | 6.89      | 0.00   |
| Tilla                     | 2.52      | 0.00   |
| Transport & Communication | 978.99    | 0.64   |
| <b>Under Construction</b> | 3.30      | 0.00   |
| Vacant Land               | 52.96     | 0.03   |
| Waterbody                 | 45090.99  | 29.30  |
| Grand Total               | 153870.55 | 100.00 |