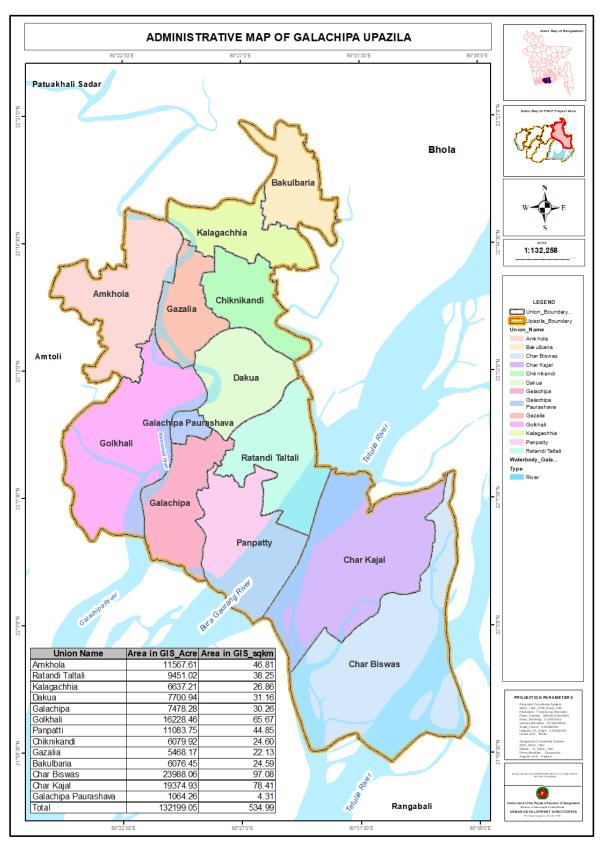

#### 1.3Coverage Area of the Rural Area Plan

Galachipa upazila is located inside the district of Patuakhali and is located on Bangladesh's outer coast as proposed by Ahsan's (2013). Local elevation differences are typically less than 1m, compared to 2-3m on the Ganges floodplain. The sediments are mostly non-calcareous clays, but they are silty and slightly calcareous along the riverbanks and in a transitional zone in the east adjacent to the lower Meghna.

Galachipa Upazila (patuakhali district) area 1267.89 sq km, located in between 21°48' and 22°21' north latitudes and in between 90°15' and 90°37' east longitudes. It is bounded by patuakhali sadar, bauphal and dashmina upazilas on the north, bay of bengal and Galachipa upazila on the south, Dashmina and char fasson upazilas on the east, amtali and kalapara

upazilas on the west.

Galachipa Upazila has many rivers and canals. The Bay of Bengal is very close here. However, Galachipa is situated on the bank of the Ramnabad in Patuakhali District. Due to the river, Galachipa is a famous port for rice and other crops. A large Hat takes place every Saturday based on the river. It is one of the largest Haats of greater Barisal. Another famous rivers of Galachipa are Agunmukha, Bura Gaurang.

There is total 238681 Population; among them male population 119189, female population 119492; Muslim 217588, Hindu 21050, Buddhist 11 and others 32. (Banglapedia)

Total Mauza no.: 99 nos.

Total Population: 258515 Population (BBS, 2011)

Total Household: 57466 nos. (BBS, 2011)

There are 12 unions in Galachipa Upazila. They are: Amkhola, Gazalia, Galachipa, Golkhali, Dakua, Kalagachia, Char Kajal, Char Biswas, Chiknikandi, Panpatty, Bakulbaria, Ratandi Taltali. Alo Only one paurashava Galachipa paurashava exists in the study area. Administration Galachipa Thana is formed in 1873 and it is turned into an Upazila in 1983. (Wikipedia, 2018)

Figure 1-1: Administrative Boundary of Galachipa Rural Area

Source: PKCP Project, UDD, 2019

Table 1: Administrative Boundary of the Rural Area of Galachipa Upazila

| Ward No               | Population, 2011 | Population, 2022 | pop 2031 | pop 2041 |
|-----------------------|------------------|------------------|----------|----------|
| Amkhola Union         | 27178            | 33247            | 39733    | 45641    |
| Bakulbaria Union      | 14734            | 16289            | 17828    | 19125    |
| Char Biswas Union     | 20155            | 23812            | 27667    | 31093    |
| Char Kajal Union      | 25272            | 29869            | 34717    | 39026    |
| Chiknikandi Union     | 15578            | 18557            | 21722    | 24553    |
| Dakua Union           | 19531            | 21547            | 23539    | 25214    |
| Galachipa Union       | 19043            | 21422            | 23816    | 25862    |
| Gazalia Union         | 12596            | 13410            | 14187    | 14823    |
| Golkhali Union        | 32169            | 38224            | 44642    | 50370    |
| Kalagachhia Union     | 16080            | 17580            | 19049    | 20276    |
| <b>Panpatty Union</b> | 14894            | 17433            | 20086    | 22426    |
| Ratandi Taltali Union | 20085            | 23107            | 26214    | 28916    |
| Total                 | 237315           | 274497           | 313202   | 347325   |
|                       |                  |                  |          |          |