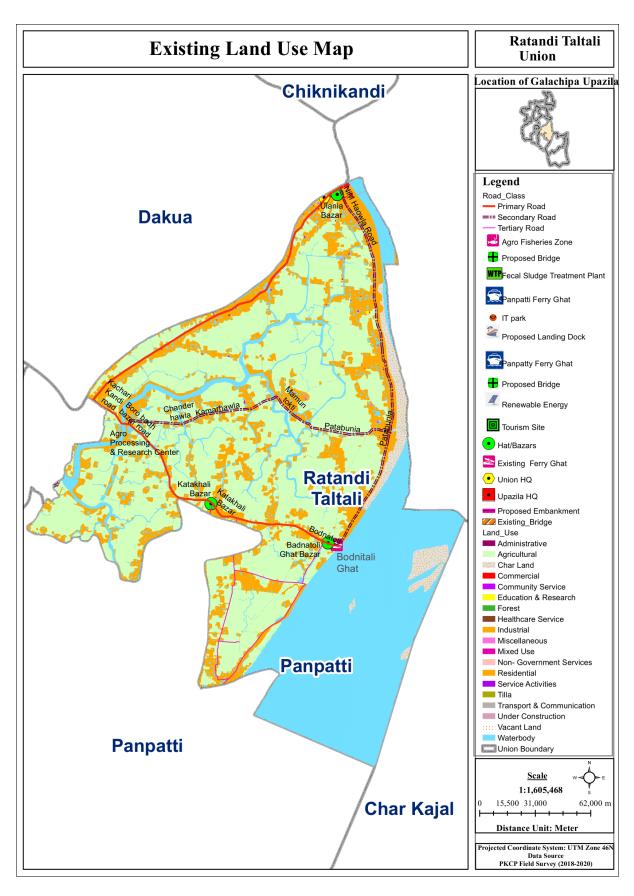

| Agriculture                        | 7399.35  | 64.6551  |
|------------------------------------|----------|----------|
| Char                               | 238.65   | 2.0853   |
| Commercial                         | 3.19     | 0.0278   |
| Community Service                  | 0.32     | 0.0028   |
| Costal Afforestation and Foreshore | 942.82   | 8.2383   |
| Economic Region                    | 189.41   | 1.6550   |
| Education and Research             | 0.15     | 0.0013   |
| Manufacturing and Processing       | 0.15     | 0.0013   |
| Rural Settlement                   | 1933.30  | 16.8931  |
| Transportation and Communication   | 162.95   | 1.4238   |
| Waterbody                          | 574.00   | 5.0156   |
| Total                              | 11444.33 | 100.0000 |

## **Proposed Facilities**

Table 15:Proposed Landuse of Amkhola Union

| Proposal | Mouz  | JL | She | Plot_No                                             | Are |
|----------|-------|----|-----|-----------------------------------------------------|-----|
| S        | a_Na  | _  | et_ |                                                     | a   |
|          | me    | N  | No  |                                                     |     |
|          |       | О  |     |                                                     |     |
| Playgrou | Bhan  | 25 | 2   | 599,696,696,686,685,685,679,680,678,599,685,679,696 | 0.0 |
| nd       | gra   |    |     | ,686,685,685,679,599,696,686,685,685,679,685,685,67 | 052 |
|          |       |    |     | 9,679,680,680,599,599                               |     |
| Graveyar | Bans  | 9  | 1   | 304,303,303,302,301,299,300                         | 0.0 |
| d        | bania |    |     |                                                     | 180 |
| Public   | Bhan  | 25 | 2   | 531,532,532,553,531,532,553                         | 0.0 |
| Library  | gra   |    |     |                                                     | 007 |
| Public   | Bhan  | 25 | 2   | 553,545,545,540,540,553,545,553,540,540,553         | 0.0 |
| Toilet   | gra   |    |     |                                                     | 013 |
| Ricksha  | Chha  | 9, | 1   | 21,137,137,47,46,99,137,47,137,99                   | 0.0 |
| w Stand  | ilaba | 10 |     |                                                     | 025 |
|          | nia,  |    |     |                                                     |     |
|          | Bans  |    |     |                                                     |     |
|          | bania |    |     |                                                     |     |
| Waste    | Chin  | 6  | 0   | 2,1                                                 | 0.0 |
| Transfer | garia |    |     |                                                     | 772 |
| Station  |       |    |     |                                                     | 89  |
| Water    | Bans  | 9  | 6   | 3727,3726,3726,3731,3728,3730,3727,3726,3725,3731,  | 0.0 |
| Treatmen | bania |    |     | 3728,3730,3728,3730,3730,3727,3729,3726,3731,3728,  | 025 |
| t Plant  |       |    |     | 3730,3728,3730                                      | 74  |

## **Proposed Road:**

In the road network plan, proper road channelization and widening of narrow roads has been making sure. Total length of 57.68 km road has been proposed in Amkhola Union. All roads