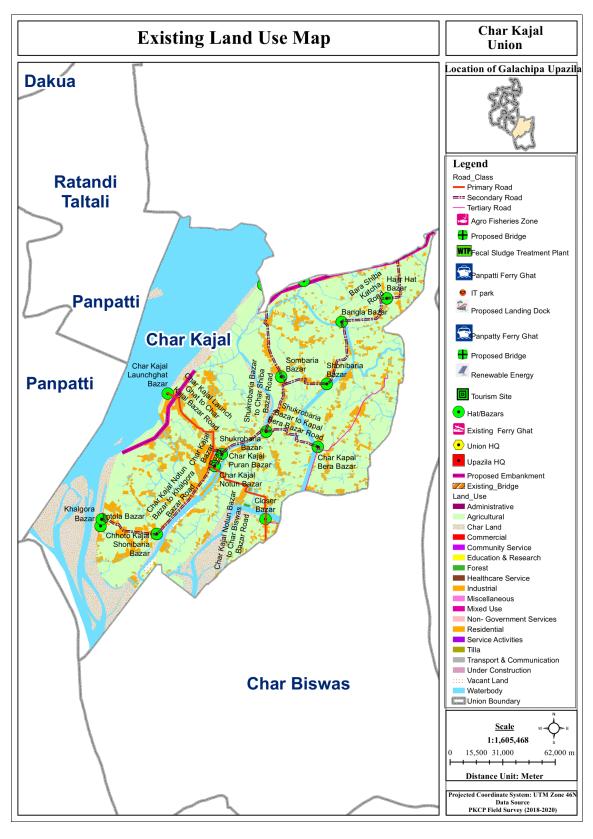

| Table 66:Conditionally Permitted Land Use for Commercial Zone         | 97  |
|-----------------------------------------------------------------------|-----|
| Table 67:Permitted Land Use for Growth Center                         |     |
| Table 68:Conditionally Permitted Land Use for Growth Center           | 102 |
| Table 69:Permitted Land Use for General Industrial Zone               |     |
| Table 70:Conditionally Permitted Land Use for General Industrial Zone |     |
| Table 71:Permitted Land Use for Conservation Zone                     |     |
| Table 72:Conditionally Permitted Land Use for Conservation Zone       | 109 |
| Table 73:Permitted Land Use for Rural Settlement Zone                 |     |
| Table 74:Conditionally Permitted Land Use for Rural Settlement Zone   | 111 |
| Table 75:Permitted Land Use for Waterbody                             |     |
| Table 76:Conditionally Permitted Land Use for Waterbody               | 112 |
| LIST OF FIGURE                                                        |     |
| Figure 1-1: Administrative Boundary of Galachipa Rural Area           | 3   |
| Figure 2-1: Existing Landuse Map of Amkhola                           |     |
| Figure 2-2:Proposed Landuse plan of Amkhola Union                     |     |
| Figure 2-3: :Existing Landuse Map of Bakulbaria                       |     |
| Figure 2-4: :Proposed Landuse Plan of Bakulbaria                      |     |
| Figure 2-5: :Existing Landuse of Char Biswas                          |     |
| Figure 2-6: :Proposed Landuse plan of Char Biswas                     |     |
| Figure 2-7: :Existing Landuse of Char Kajal                           | 47  |
| Figure 2-8: Proposed Landuse Plan of Char Kajal                       |     |
| Figure 2-9: Existing Land Use Map of Chikni Kandi                     |     |
| Figure 2-10:Proposed Land Use Plan of Chikni Kandi                    |     |
| Figure 2-11: Existing Land Use Map of Dakua                           |     |
| Figure 2-12: propsoed Landuse Plan of Dakua                           |     |
| Figure 2-13: Existing Land Use of Galachipa                           |     |
| Figure 2-14: Table: Proposed Landuse Plan of Galachipa Union          | 62  |
| Figure 2-15: Existing Land Use of Gazalia Union                       | 64  |
| Figure 2-16: Proposed Landuse of Gazalia Union                        | 66  |
| Figure 2-17: Existing Land Use of Golkhali Union                      | 68  |
| Figure 2-18: Proposed Landuse of Golkhali                             |     |
| Figure 2-19: Existing Land Use of Kalagachia Union                    | 72  |
| Figure 2-20: Proposed Landuse of Kalagachia Union                     | 74  |
| Figure 2-21: Existing Land Use of Panpatty Union                      | 77  |
| Figure 2-22: Proposed Landuse of Panpatty Union                       | 79  |
| Figure 2-23: Existing landuse of Ratandi Taltali Union                | 82  |
| Figure 2-24: Proposed Landuse of Ratandi Taltali Union                | 84  |
| Figure 2-26 Streamline Waterflow of Bazar Areas                       | 86  |
| Figure 2-27 Streamline Waterflow of Bazar Areas                       | 87  |