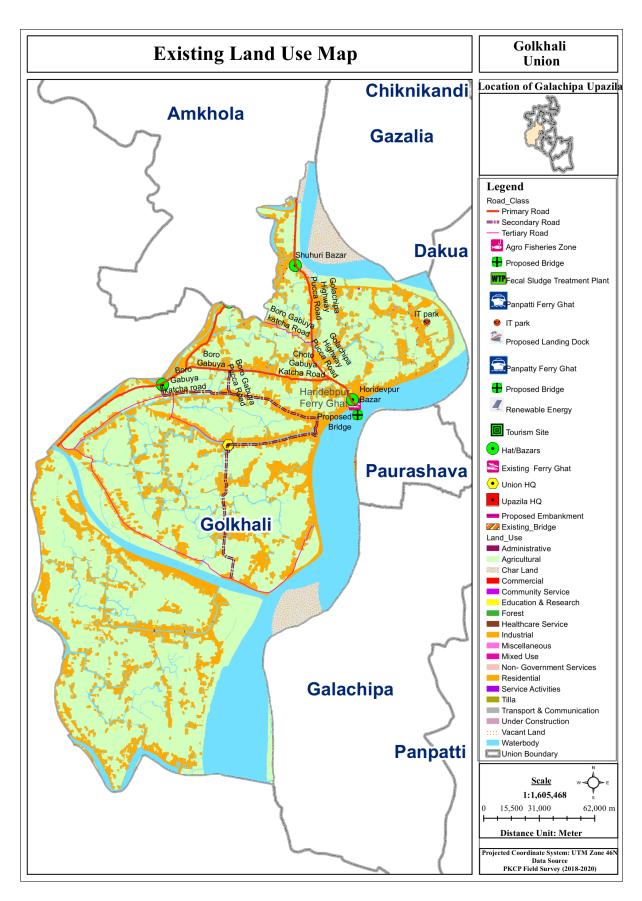

Table 12: Recommended Proposed Facilities for Future Development Area

|   |                           | Facilities                | Facilities description/definition and permission                                                                                                                                                                                                                                                                    |
|---|---------------------------|---------------------------|---------------------------------------------------------------------------------------------------------------------------------------------------------------------------------------------------------------------------------------------------------------------------------------------------------------------|
| 1 | Trade and Commerce Center | Commerce and Shopping     | 1.GO & NGO Office 2.Commerce & Trade center 3.Wholesale market 4.Retail sale/Kitchen 5.E-commerce center 6.Cold storage                                                                                                                                                                                             |
|   |                           |                           | 7.Industrial market/ Market place for miscellaneous products 8.Cattle Market (Hat) 9.Bank/Agent banking service 10.Market/Food Centre/Restaurant 11.Cinema 12.Entertainment 13.Foreign Trade 14.Mission/Chancery 15.Convention/Exhibition Centre 16. Cooperative office 17.Public toilet                            |
|   |                           | Open Space and Recreation | 1.Open space to take shelter in disaster event or fire hazard or earth quake 2.Park 3.Play-grounds (stadium, Play field etc.) 4.Natural and underdeveloped resources areas (critical habitat areas, areas with natural beauty such as river bank or char, heritage sites etc.) 5.Coastal Afforestation 6.Swamp Area |