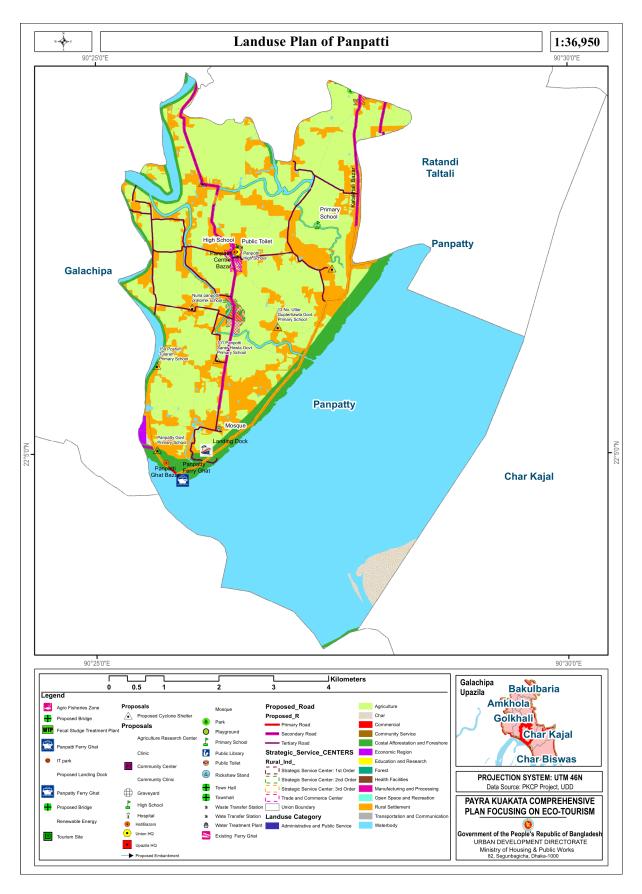

#### 2.5.1Amkhola Union

#### **Review of Existing Land Use**

Out of total 11444.39 acres of land of this union, more than 2398.15 acres of land i.e. 20.95 % is used in residential. The agricultural use with 7183.22 acres, occupies 62.77% of total land, water bodies 10.15 %, commercial use .11%, mixed use .004% and circulation network .827 %. Only .051% of land is used as education facilities.

Table 13: Existing Landuse category in Amkhola

| Landuse                   | Area (acre) | %       |
|---------------------------|-------------|---------|
| Administrative            | 0.58        | 0.005   |
| Agricultural              | 7183.22     | 62.766  |
| Char Land                 | 576.00      | 5.033   |
| Commercial                | 12.72       | 0.111   |
| Community Service         | 2.99        | 0.026   |
| Education & Research      | 5.79        | 0.051   |
| Healthcare Service        | 0.09        | 0.001   |
| Industrial                | 0.50        | 0.004   |
| Miscellaneous             | 2.88        | 0.025   |
| Mixed Use                 | 0.49        | 0.004   |
| Residential               | 2398.15     | 20.955  |
| Service Activities        | 0.04        | 0.000   |
| Transport & Communication | 99.85       | 0.872   |
| Waterbody                 | 1161.09     | 10.145  |
| Total                     | 11444.39    | 100.000 |

Figure 2-1: Existing Landuse Map of Amkhola