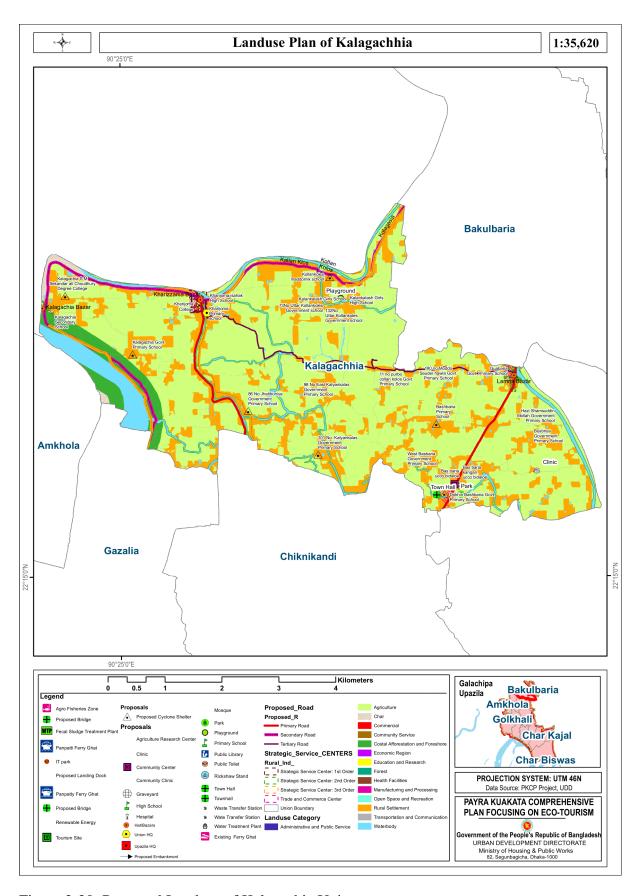

|          |                     | Facilities                | Facilities                   |
|----------|---------------------|---------------------------|------------------------------|
|          |                     | T delities                | description/definition and   |
|          |                     |                           | permission                   |
|          |                     |                           | requirement, local authority |
|          |                     |                           | and elected public           |
|          |                     |                           | representative will discuss, |
|          |                     |                           | sort-out and take decision.  |
|          |                     |                           | With both party consent the  |
|          |                     |                           |                              |
|          |                     |                           | community requirement will   |
|          |                     | TT:/1/.*                  | be implemented               |
|          |                     | Utilities                 | 1.Electricity supply         |
|          |                     |                           | 2.Primary/secondary solid    |
|          |                     |                           | waste collection             |
|          |                     |                           | station                      |
|          |                     |                           | 3.Overhead water tank/       |
|          |                     |                           | piped supplied               |
|          |                     |                           | water/rain water             |
|          |                     |                           | harvest facility             |
|          |                     |                           | 4.Drug Rehabilitation        |
|          |                     |                           | 5.Community Institutions     |
|          |                     |                           | 6.Community Centre/Club      |
|          |                     |                           | 7.Community Hall             |
|          |                     |                           | 8. Welfare Home              |
|          |                     |                           | 9.Child Care Centre          |
|          |                     |                           | 10. Home For The Aged        |
|          |                     |                           | 11.Home For The              |
|          |                     |                           | Disabled                     |
|          |                     |                           | 12. Workers' Dormitory       |
| 4        | Third order service |                           | 12. Workers Borning          |
| •        | center              |                           |                              |
|          | Conter              | Health                    | 1.satellite clinic           |
|          |                     | Ticatai                   | 2.Health services provided   |
|          |                     |                           | by NGO/other                 |
|          |                     |                           | organization                 |
| $\vdash$ |                     | Education                 |                              |
|          |                     | Education                 | 1.Kindergarten               |
|          |                     | Community Facilities      | 2.Primary School             |
| <u> </u> |                     | Community Facilities      | religious places             |
|          |                     | Transportation            | 1. Rickshaw/tempo/ bike      |
| <u> </u> |                     |                           | stand                        |
|          |                     | Open Space and Recreation | Mainly recreation facilities |
|          |                     | Residential               | Spontaneous development      |
|          |                     | Miscellaneous             | As per community             |
|          |                     |                           | requirement, local authority |
|          |                     |                           | and elected public           |
|          |                     |                           | representative will discuss, |
|          |                     |                           | sort-out and take decision.  |
|          |                     |                           | With both party consent the  |
|          |                     |                           | community requirement will   |
|          |                     |                           | be implemented               |
|          | <u> </u>            | <u> </u>                  | oc implementeu               |

|   |                 | Facilities            | Facilities                                                                                                                                                                                                                                                                                                                                                                                                                                                                                                                                                                                                                                                                                                |
|---|-----------------|-----------------------|-----------------------------------------------------------------------------------------------------------------------------------------------------------------------------------------------------------------------------------------------------------------------------------------------------------------------------------------------------------------------------------------------------------------------------------------------------------------------------------------------------------------------------------------------------------------------------------------------------------------------------------------------------------------------------------------------------------|
|   |                 |                       | description/definition and permission                                                                                                                                                                                                                                                                                                                                                                                                                                                                                                                                                                                                                                                                     |
|   |                 | Utilities             | 1. Electricity supply                                                                                                                                                                                                                                                                                                                                                                                                                                                                                                                                                                                                                                                                                     |
|   |                 |                       | 2.Secondary/tertiary solid                                                                                                                                                                                                                                                                                                                                                                                                                                                                                                                                                                                                                                                                                |
|   |                 |                       | waste collection                                                                                                                                                                                                                                                                                                                                                                                                                                                                                                                                                                                                                                                                                          |
|   |                 |                       | station                                                                                                                                                                                                                                                                                                                                                                                                                                                                                                                                                                                                                                                                                                   |
|   |                 |                       | 3.Overhead water tank/                                                                                                                                                                                                                                                                                                                                                                                                                                                                                                                                                                                                                                                                                    |
|   |                 |                       | piped supplied                                                                                                                                                                                                                                                                                                                                                                                                                                                                                                                                                                                                                                                                                            |
|   |                 |                       | water/rain water                                                                                                                                                                                                                                                                                                                                                                                                                                                                                                                                                                                                                                                                                          |
|   |                 |                       | harvest facility                                                                                                                                                                                                                                                                                                                                                                                                                                                                                                                                                                                                                                                                                          |
|   |                 |                       | 4.Welfare Home                                                                                                                                                                                                                                                                                                                                                                                                                                                                                                                                                                                                                                                                                            |
|   |                 |                       | 5.Child Care Centre                                                                                                                                                                                                                                                                                                                                                                                                                                                                                                                                                                                                                                                                                       |
| 5 | Economic Region |                       | 6.                                                                                                                                                                                                                                                                                                                                                                                                                                                                                                                                                                                                                                                                                                        |
|   |                 | communication         | 1.Telephone lines                                                                                                                                                                                                                                                                                                                                                                                                                                                                                                                                                                                                                                                                                         |
|   |                 |                       | 2.mobile networks                                                                                                                                                                                                                                                                                                                                                                                                                                                                                                                                                                                                                                                                                         |
|   |                 |                       | 3.Internet connectivity,                                                                                                                                                                                                                                                                                                                                                                                                                                                                                                                                                                                                                                                                                  |
|   |                 |                       | and                                                                                                                                                                                                                                                                                                                                                                                                                                                                                                                                                                                                                                                                                                       |
|   |                 |                       | 4.Broadcasting networks.                                                                                                                                                                                                                                                                                                                                                                                                                                                                                                                                                                                                                                                                                  |
|   |                 | Transportation        | 1.Roads,                                                                                                                                                                                                                                                                                                                                                                                                                                                                                                                                                                                                                                                                                                  |
|   |                 |                       | 2.railways,                                                                                                                                                                                                                                                                                                                                                                                                                                                                                                                                                                                                                                                                                               |
|   |                 |                       | 3.airports,                                                                                                                                                                                                                                                                                                                                                                                                                                                                                                                                                                                                                                                                                               |
|   |                 |                       | 4.seaports, and                                                                                                                                                                                                                                                                                                                                                                                                                                                                                                                                                                                                                                                                                           |
|   |                 | Utilities             | 5.Inland waterways.  1.water supply and                                                                                                                                                                                                                                                                                                                                                                                                                                                                                                                                                                                                                                                                   |
|   |                 | Offices               | 11 7                                                                                                                                                                                                                                                                                                                                                                                                                                                                                                                                                                                                                                                                                                      |
|   |                 |                       | distribution system,<br>and                                                                                                                                                                                                                                                                                                                                                                                                                                                                                                                                                                                                                                                                               |
|   |                 |                       | 2.sanitation drainage                                                                                                                                                                                                                                                                                                                                                                                                                                                                                                                                                                                                                                                                                     |
|   |                 |                       | system,                                                                                                                                                                                                                                                                                                                                                                                                                                                                                                                                                                                                                                                                                                   |
|   |                 |                       | 3.pollution control                                                                                                                                                                                                                                                                                                                                                                                                                                                                                                                                                                                                                                                                                       |
|   |                 |                       | devices,                                                                                                                                                                                                                                                                                                                                                                                                                                                                                                                                                                                                                                                                                                  |
|   |                 | energy                | Light and power station                                                                                                                                                                                                                                                                                                                                                                                                                                                                                                                                                                                                                                                                                   |
|   |                 | health care           | 1.private clinic                                                                                                                                                                                                                                                                                                                                                                                                                                                                                                                                                                                                                                                                                          |
|   |                 | financial services    | 1.Banking services such                                                                                                                                                                                                                                                                                                                                                                                                                                                                                                                                                                                                                                                                                   |
|   |                 |                       | as savings accounts,                                                                                                                                                                                                                                                                                                                                                                                                                                                                                                                                                                                                                                                                                      |
|   |                 |                       | checking accounts,                                                                                                                                                                                                                                                                                                                                                                                                                                                                                                                                                                                                                                                                                        |
|   |                 |                       | and loans.                                                                                                                                                                                                                                                                                                                                                                                                                                                                                                                                                                                                                                                                                                |
|   |                 |                       | 2.Investment services                                                                                                                                                                                                                                                                                                                                                                                                                                                                                                                                                                                                                                                                                     |
|   |                 |                       | such as stock trading                                                                                                                                                                                                                                                                                                                                                                                                                                                                                                                                                                                                                                                                                     |
|   |                 |                       | and investment                                                                                                                                                                                                                                                                                                                                                                                                                                                                                                                                                                                                                                                                                            |
|   |                 |                       | management.                                                                                                                                                                                                                                                                                                                                                                                                                                                                                                                                                                                                                                                                                               |
|   |                 |                       | 3.Insurance services such                                                                                                                                                                                                                                                                                                                                                                                                                                                                                                                                                                                                                                                                                 |
|   |                 |                       | as life insurance and health insurance.                                                                                                                                                                                                                                                                                                                                                                                                                                                                                                                                                                                                                                                                   |
|   |                 | public administration | 1.Police station                                                                                                                                                                                                                                                                                                                                                                                                                                                                                                                                                                                                                                                                                          |
|   |                 | puone auministration  | 2.health care/ ambulances                                                                                                                                                                                                                                                                                                                                                                                                                                                                                                                                                                                                                                                                                 |
|   |                 |                       | 3.armed forces                                                                                                                                                                                                                                                                                                                                                                                                                                                                                                                                                                                                                                                                                            |
|   |                 |                       | 4.fire brigade                                                                                                                                                                                                                                                                                                                                                                                                                                                                                                                                                                                                                                                                                            |
|   |                 | Miscellaneous         | Any services to support                                                                                                                                                                                                                                                                                                                                                                                                                                                                                                                                                                                                                                                                                   |
|   |                 |                       | J J J J J J J J J J J J J J J J J J J J J J J J J J J J J J J J J J J J J J J J J J J J J J J J J J J J J J J J J J J J J J J J J J J J J J J J J J J J J J J J J J J J J J J J J J J J J J J J J J J J J J J J J J J J J J J J J J J J J J J J J J J J J J J J J J J J J J J J J J J J J J J J J J J J J J J J J J J J J J J J J J J J J J J J J J J J J J J J J J J J J J J J J J J J J J J J J J J J J J J J J J J J J J J J J J J J J J J J J J J J J J J J J J J J J J J J J J J J J J J J J J J J J J J J J J J J J J J J J J J J J J J J J J J J J J J J J J J J J J J J J J J J J J J J J J J J J J J J J J J J J J J J J J J J J J J J J J J J J J J J J J J J J J J J J J J J J J J J J J J J J |

|  | <b>Facilities</b> | Facilities                 |  |
|--|-------------------|----------------------------|--|
|  |                   | description/definition and |  |
|  |                   | permission                 |  |
|  |                   | growth and development     |  |
|  |                   | within the capacity of     |  |
|  |                   | nation/regional/ local     |  |
|  |                   | authority                  |  |