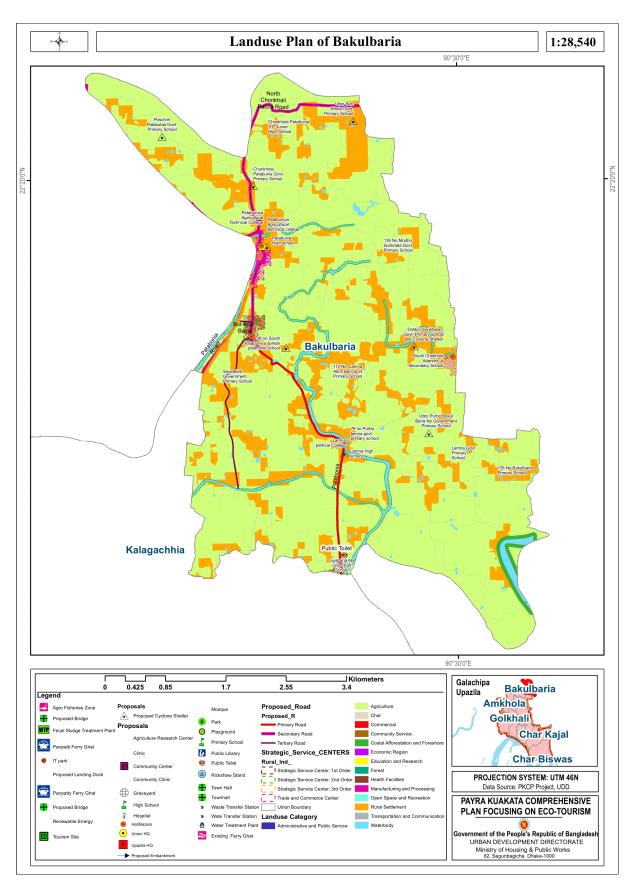

| Table 66:Conditionally Permitted Land Use for Commercial Zone         | 97  |
|-----------------------------------------------------------------------|-----|
| Table 67:Permitted Land Use for Growth Center                         |     |
| Table 68:Conditionally Permitted Land Use for Growth Center           | 102 |
| Table 69:Permitted Land Use for General Industrial Zone               |     |
| Table 70:Conditionally Permitted Land Use for General Industrial Zone |     |
| Table 71:Permitted Land Use for Conservation Zone                     |     |
| Table 72:Conditionally Permitted Land Use for Conservation Zone       | 109 |
| Table 73:Permitted Land Use for Rural Settlement Zone                 |     |
| Table 74:Conditionally Permitted Land Use for Rural Settlement Zone   | 111 |
| Table 75:Permitted Land Use for Waterbody                             |     |
| Table 76:Conditionally Permitted Land Use for Waterbody               | 112 |
| LIST OF FIGURE                                                        |     |
| Figure 1-1: Administrative Boundary of Galachipa Rural Area           | 3   |
| Figure 2-1: Existing Landuse Map of Amkhola                           |     |
| Figure 2-2:Proposed Landuse plan of Amkhola Union                     |     |
| Figure 2-3: :Existing Landuse Map of Bakulbaria                       |     |
| Figure 2-4: :Proposed Landuse Plan of Bakulbaria                      |     |
| Figure 2-5: :Existing Landuse of Char Biswas                          |     |
| Figure 2-6: :Proposed Landuse plan of Char Biswas                     |     |
| Figure 2-7: :Existing Landuse of Char Kajal                           | 47  |
| Figure 2-8: Proposed Landuse Plan of Char Kajal                       |     |
| Figure 2-9: Existing Land Use Map of Chikni Kandi                     |     |
| Figure 2-10:Proposed Land Use Plan of Chikni Kandi                    |     |
| Figure 2-11: Existing Land Use Map of Dakua                           |     |
| Figure 2-12: propsoed Landuse Plan of Dakua                           |     |
| Figure 2-13: Existing Land Use of Galachipa                           |     |
| Figure 2-14: Table: Proposed Landuse Plan of Galachipa Union          | 62  |
| Figure 2-15: Existing Land Use of Gazalia Union                       | 64  |
| Figure 2-16: Proposed Landuse of Gazalia Union                        | 66  |
| Figure 2-17: Existing Land Use of Golkhali Union                      | 68  |
| Figure 2-18: Proposed Landuse of Golkhali                             |     |
| Figure 2-19: Existing Land Use of Kalagachia Union                    | 72  |
| Figure 2-20: Proposed Landuse of Kalagachia Union                     | 74  |
| Figure 2-21: Existing Land Use of Panpatty Union                      | 77  |
| Figure 2-22: Proposed Landuse of Panpatty Union                       | 79  |
| Figure 2-23: Existing landuse of Ratandi Taltali Union                | 82  |
| Figure 2-24: Proposed Landuse of Ratandi Taltali Union                | 84  |
| Figure 2-26 Streamline Waterflow of Bazar Areas                       | 86  |
| Figure 2-27 Streamline Waterflow of Bazar Areas                       | 87  |