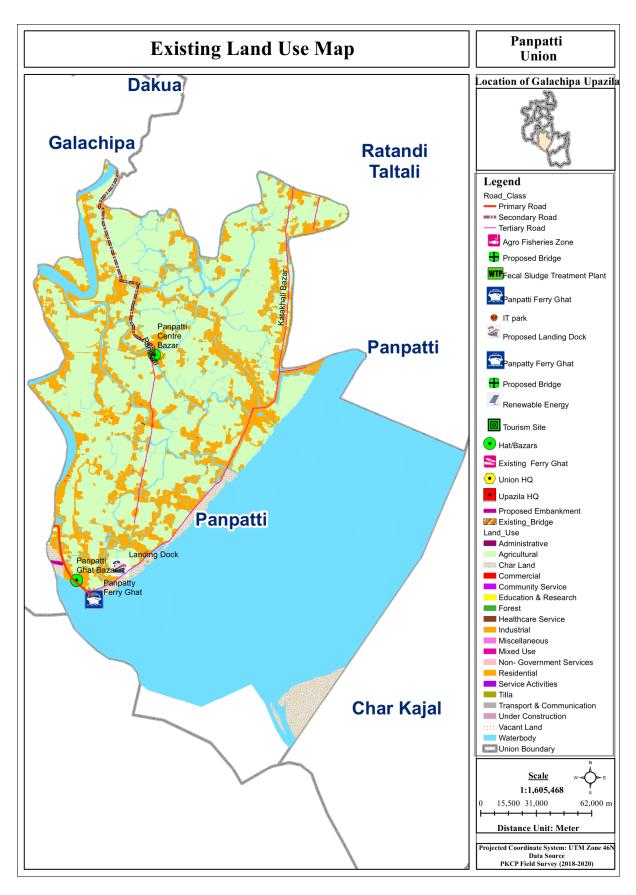

#### 2.5.1Amkhola Union

#### **Review of Existing Land Use**

Out of total 11444.39 acres of land of this union, more than 2398.15 acres of land i.e. 20.95 % is used in residential. The agricultural use with 7183.22 acres, occupies 62.77% of total land, water bodies 10.15 %, commercial use .11%, mixed use .004% and circulation network .827 %. Only .051% of land is used as education facilities.

Table 13: Existing Landuse category in Amkhola

| Landuse                   | Area (acre) | %       |
|---------------------------|-------------|---------|
| Administrative            | 0.58        | 0.005   |
| Agricultural              | 7183.22     | 62.766  |
| Char Land                 | 576.00      | 5.033   |
| Commercial                | 12.72       | 0.111   |
| Community Service         | 2.99        | 0.026   |
| Education & Research      | 5.79        | 0.051   |
| Healthcare Service        | 0.09        | 0.001   |
| Industrial                | 0.50        | 0.004   |
| Miscellaneous             | 2.88        | 0.025   |
| Mixed Use                 | 0.49        | 0.004   |
| Residential               | 2398.15     | 20.955  |
| Service Activities        | 0.04        | 0.000   |
| Transport & Communication | 99.85       | 0.872   |
| Waterbody                 | 1161.09     | 10.145  |
| Total                     | 11444.39    | 100.000 |