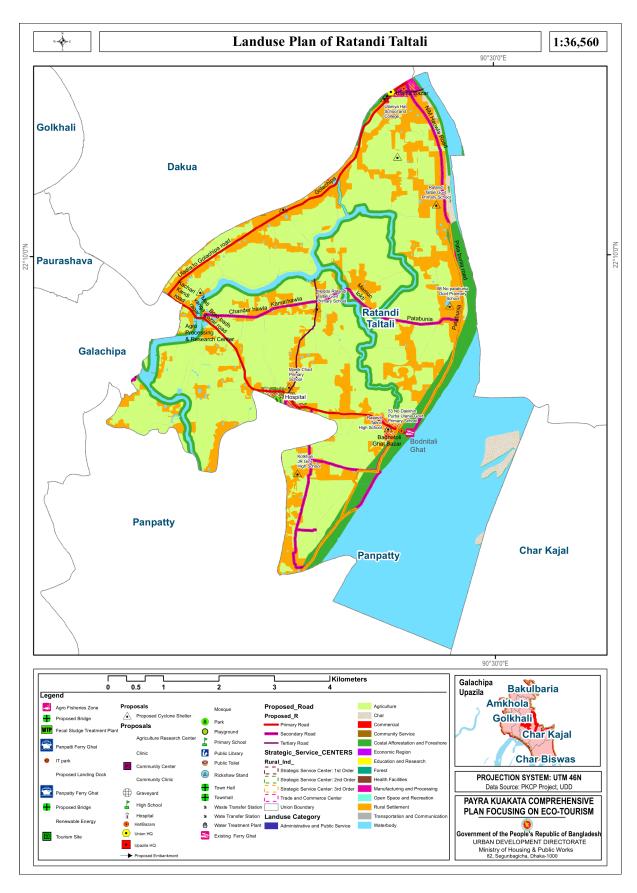

| Table 66:Conditionally Permitted Land Use for Commercial Zone         | 97  |
|-----------------------------------------------------------------------|-----|
| Table 67:Permitted Land Use for Growth Center                         |     |
| Table 68:Conditionally Permitted Land Use for Growth Center           | 102 |
| Table 69:Permitted Land Use for General Industrial Zone               |     |
| Table 70:Conditionally Permitted Land Use for General Industrial Zone |     |
| Table 71:Permitted Land Use for Conservation Zone                     |     |
| Table 72:Conditionally Permitted Land Use for Conservation Zone       | 109 |
| Table 73:Permitted Land Use for Rural Settlement Zone                 |     |
| Table 74:Conditionally Permitted Land Use for Rural Settlement Zone   | 111 |
| Table 75:Permitted Land Use for Waterbody                             |     |
| Table 76:Conditionally Permitted Land Use for Waterbody               | 112 |
| LIST OF FIGURE                                                        |     |
| Figure 1-1: Administrative Boundary of Galachipa Rural Area           | 3   |
| Figure 2-1: Existing Landuse Map of Amkhola                           |     |
| Figure 2-2:Proposed Landuse plan of Amkhola Union                     |     |
| Figure 2-3: :Existing Landuse Map of Bakulbaria                       |     |
| Figure 2-4: :Proposed Landuse Plan of Bakulbaria                      |     |
| Figure 2-5: :Existing Landuse of Char Biswas                          |     |
| Figure 2-6: :Proposed Landuse plan of Char Biswas                     |     |
| Figure 2-7: :Existing Landuse of Char Kajal                           | 47  |
| Figure 2-8: Proposed Landuse Plan of Char Kajal                       |     |
| Figure 2-9: Existing Land Use Map of Chikni Kandi                     |     |
| Figure 2-10:Proposed Land Use Plan of Chikni Kandi                    |     |
| Figure 2-11: Existing Land Use Map of Dakua                           |     |
| Figure 2-12: propsoed Landuse Plan of Dakua                           |     |
| Figure 2-13: Existing Land Use of Galachipa                           |     |
| Figure 2-14: Table: Proposed Landuse Plan of Galachipa Union          | 62  |
| Figure 2-15: Existing Land Use of Gazalia Union                       | 64  |
| Figure 2-16: Proposed Landuse of Gazalia Union                        | 66  |
| Figure 2-17: Existing Land Use of Golkhali Union                      | 68  |
| Figure 2-18: Proposed Landuse of Golkhali                             |     |
| Figure 2-19: Existing Land Use of Kalagachia Union                    | 72  |
| Figure 2-20: Proposed Landuse of Kalagachia Union                     | 74  |
| Figure 2-21: Existing Land Use of Panpatty Union                      | 77  |
| Figure 2-22: Proposed Landuse of Panpatty Union                       | 79  |
| Figure 2-23: Existing landuse of Ratandi Taltali Union                | 82  |
| Figure 2-24: Proposed Landuse of Ratandi Taltali Union                | 84  |
| Figure 2-26 Streamline Waterflow of Bazar Areas                       | 86  |
| Figure 2-27 Streamline Waterflow of Bazar Areas                       | 87  |