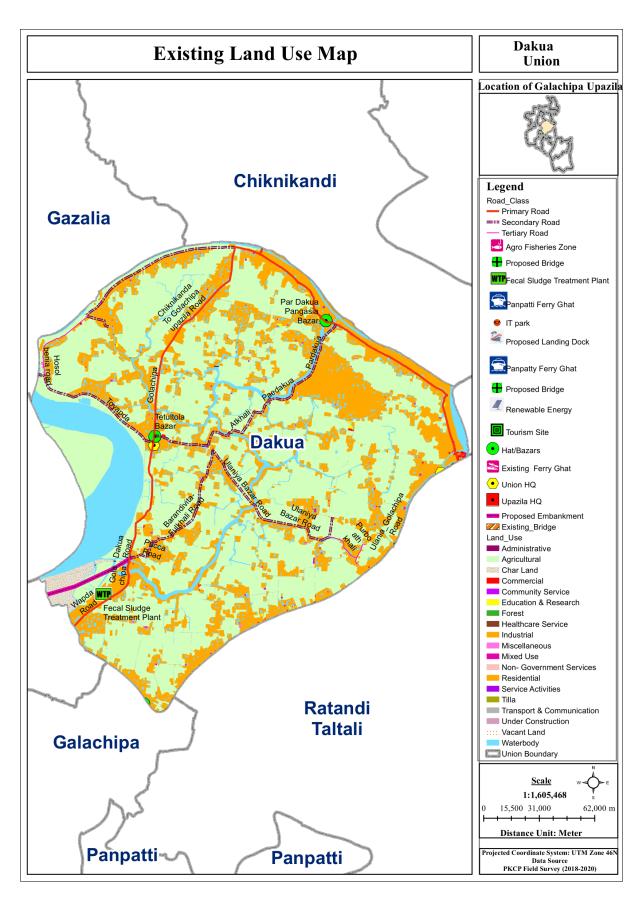

| Table 66:Conditionally Permitted Land Use for Commercial Zone         | 97  |
|-----------------------------------------------------------------------|-----|
| Table 67:Permitted Land Use for Growth Center                         |     |
| Table 68:Conditionally Permitted Land Use for Growth Center           | 102 |
| Table 69:Permitted Land Use for General Industrial Zone               |     |
| Table 70:Conditionally Permitted Land Use for General Industrial Zone |     |
| Table 71:Permitted Land Use for Conservation Zone                     |     |
| Table 72:Conditionally Permitted Land Use for Conservation Zone       | 109 |
| Table 73:Permitted Land Use for Rural Settlement Zone                 |     |
| Table 74:Conditionally Permitted Land Use for Rural Settlement Zone   | 111 |
| Table 75:Permitted Land Use for Waterbody                             |     |
| Table 76:Conditionally Permitted Land Use for Waterbody               | 112 |
| LIST OF FIGURE                                                        |     |
| Figure 1-1: Administrative Boundary of Galachipa Rural Area           | 3   |
| Figure 2-1: Existing Landuse Map of Amkhola                           |     |
| Figure 2-2:Proposed Landuse plan of Amkhola Union                     |     |
| Figure 2-3: :Existing Landuse Map of Bakulbaria                       |     |
| Figure 2-4: :Proposed Landuse Plan of Bakulbaria                      |     |
| Figure 2-5: :Existing Landuse of Char Biswas                          |     |
| Figure 2-6: :Proposed Landuse plan of Char Biswas                     |     |
| Figure 2-7: :Existing Landuse of Char Kajal                           | 47  |
| Figure 2-8: Proposed Landuse Plan of Char Kajal                       |     |
| Figure 2-9: Existing Land Use Map of Chikni Kandi                     |     |
| Figure 2-10:Proposed Land Use Plan of Chikni Kandi                    |     |
| Figure 2-11: Existing Land Use Map of Dakua                           |     |
| Figure 2-12: propsoed Landuse Plan of Dakua                           |     |
| Figure 2-13: Existing Land Use of Galachipa                           |     |
| Figure 2-14: Table: Proposed Landuse Plan of Galachipa Union          | 62  |
| Figure 2-15: Existing Land Use of Gazalia Union                       | 64  |
| Figure 2-16: Proposed Landuse of Gazalia Union                        | 66  |
| Figure 2-17: Existing Land Use of Golkhali Union                      | 68  |
| Figure 2-18: Proposed Landuse of Golkhali                             |     |
| Figure 2-19: Existing Land Use of Kalagachia Union                    | 72  |
| Figure 2-20: Proposed Landuse of Kalagachia Union                     | 74  |
| Figure 2-21: Existing Land Use of Panpatty Union                      | 77  |
| Figure 2-22: Proposed Landuse of Panpatty Union                       | 79  |
| Figure 2-23: Existing landuse of Ratandi Taltali Union                | 82  |
| Figure 2-24: Proposed Landuse of Ratandi Taltali Union                | 84  |
| Figure 2-26 Streamline Waterflow of Bazar Areas                       | 86  |
| Figure 2-27 Streamline Waterflow of Bazar Areas                       | 87  |