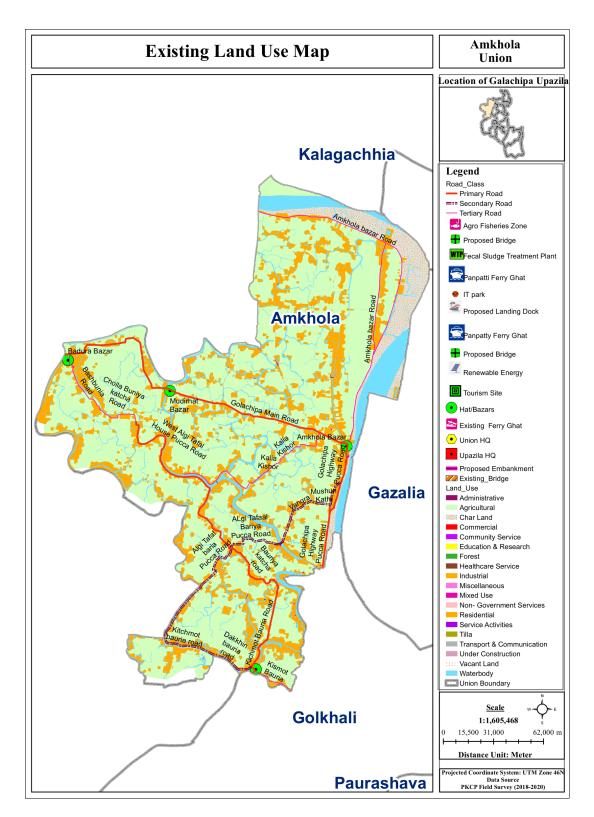

## 2.2.1 Types and Patterns of Existing Land Use in Rural Area

Except for the core area of paurashava, topographically, Galachipa Upazila is mainly rural in nature and mainly surrounded by agricultural land. Some wards are mainly containing urban characteristics. But in recent years, communication development has already impacted the growth and expansion of activities within the paurashava. The existing land use of the Upazila shows that 44.03 percent of the land is used for agricultural activity, and another mentionable land-use area is 15.88 percent rural settlement, 9.82 percent char land and 29.30 percent water.

Table 3:Existing Land Use of Rural Area of Galachipa Upazila

| <b>Landuse Category</b>  | Area     | %     |
|--------------------------|----------|-------|
| Administrative           | 18.60    | 0.01  |
| Agricultural             | 67748.44 | 44.03 |
| Char Land                | 15111.78 | 9.82  |
| Commercial               | 161.76   | 0.11  |
| <b>Community Service</b> | 67.86    | 0.04  |
| Education & Research     | 111.07   | 0.07  |
| Forest                   | 3.46     | 0.00  |
| Healthcare Service       | 5.97     | 0.00  |

| Industrial                | 7.78      | 0.01   |
|---------------------------|-----------|--------|
| Miscellaneous             | 53.64     | 0.03   |
| Mixed Use                 | 8.74      | 0.01   |
| Non- Government Services  | 0.90      | 0.00   |
| Residential               | 24434.91  | 15.88  |
| Service Activities        | 6.89      | 0.00   |
| Tilla                     | 2.52      | 0.00   |
| Transport & Communication | 978.99    | 0.64   |
| <b>Under Construction</b> | 3.30      | 0.00   |
| Vacant Land               | 52.96     | 0.03   |
| Waterbody                 | 45090.99  | 29.30  |
| Grand Total               | 153870.55 | 100.00 |