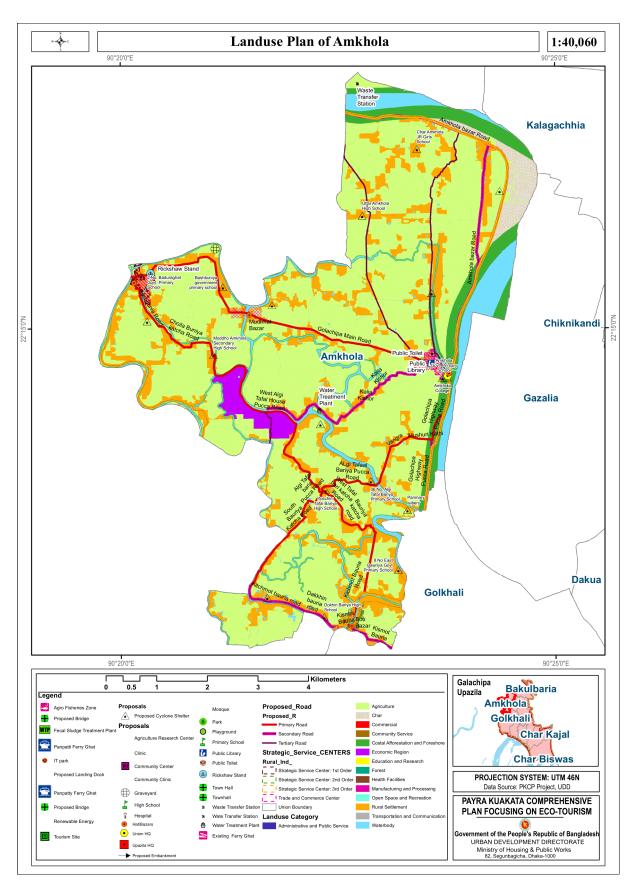

## 2.2 Land Use Categories in the Rural Area Plan

The Rural Area Plan (RAP) is prepared with a number of detailed land use categories to guide the implementation of the Rural Area Plan in a planned manner. Separate land use categories are considered for the rural area of Galachipa Upazila. The land use categories considered for the Rural Area Plan of Galachipa Upazila are provided in below

Table 2: Land Use Categories Considered for the Rural Area Plan of Galachipa Upazila

| Land Use Categories    | Description of the Categories                                     |  |
|------------------------|-------------------------------------------------------------------|--|
| Administrative         | Administrative area covers all kinds of government and            |  |
| Administrative         | nongovernment offices in the project area.                        |  |
|                        | Agricultural land (also agricultural area) denotes the land       |  |
|                        | suitable for agricultural production, both crops and livestock.   |  |
| Agricultural Area      | It includes land left temporarily fallow; land under permanent    |  |
|                        | crops (e.g., fruit, plantations); areas for natural grasses and   |  |
|                        | grazing of livestock.                                             |  |
| Circulation Network    | All types of roadways, walkways, railways.                        |  |
|                        | Commercial areas generally contain one or more of a wide          |  |
|                        | variety of uses that includes business uses, offices, hotels,     |  |
| Commercial Area        | public houses, and limited forms of retailing. Mainly bazar,      |  |
|                        | shopping agglomerations and areas suitable for commercial         |  |
|                        | development have been placed under this category.                 |  |
|                        | This land use covers all categories of community facilities and   |  |
| Community Facilities   | establishments like mosque, temple, church, eidgah,               |  |
|                        | graveyard, community center etc.                                  |  |
|                        | Land belonging to educational use includes all categories of      |  |
| Education and Research | educational and training institutions. Educational institute like |  |
| Education and Research | Medical College, University etc. have been included in this       |  |
|                        | zone.                                                             |  |
| Forest Area            | All kinds of agglomeration of trees and existing forest area      |  |
| Industrial Area        | Processing and manufacturing industries                           |  |
| Health Services        | The health service zone includes all existing health service      |  |
| Treatur Dervices       | establishments and the areas proposed for health facilities       |  |
| Mixed Use Area         | Mixed Use area will allow residential structures together with    |  |

| Land Use Categories | Description of the Categories                                       |
|---------------------|---------------------------------------------------------------------|
|                     | commercial uses and other services and facilities                   |
| Open Space and      | Open space covers the parks, play fields and the existing open      |
| Recreation          | space areas like, forest, park, etc.                                |
|                     | Different categories of housing areas have been proposed in         |
|                     | the development plan under the categories of residential use.       |
|                     | These categories have been made for promotion of housing            |
| Residential Area    | through private and public initiatives. The residential category    |
|                     | includes all areas of future residential development, public        |
|                     | housing, hotels and lodging and also the existing housing           |
|                     | areas.                                                              |
| Transportation and  | Transport facilities like, bus and truck terminals have been        |
| Communication       | included in this zone                                               |
|                     | Public utilities for various services like, fire service, post      |
| Utility Services    | office, solid waste transfer station, solid waste disposal center,  |
|                     | electric substation, filling station, etc. fall under this category |
| Water bodies        | Khal, irrigation canal and river are treated as water bodies.       |
| Miscellaneous       | Miscellaneous                                                       |