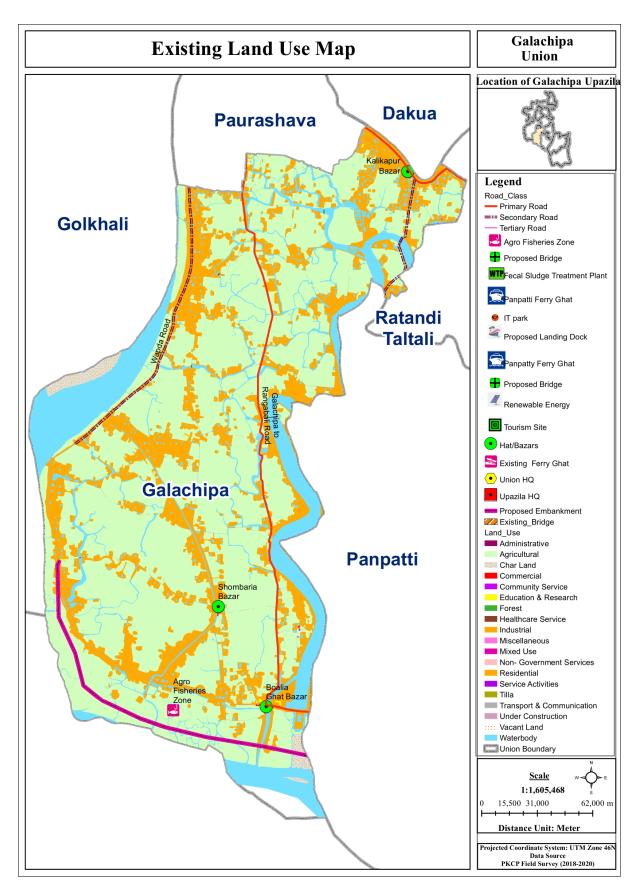

## 2.2.1 Types and Patterns of Existing Land Use in Rural Area

Except for the core area of paurashava, topographically, Galachipa Upazila is mainly rural in nature and mainly surrounded by agricultural land. Some wards are mainly containing urban characteristics. But in recent years, communication development has already impacted the growth and expansion of activities within the paurashava. The existing land use of the Upazila shows that 44.03 percent of the land is used for agricultural activity, and another mentionable land-use area is 15.88 percent rural settlement, 9.82 percent char land and 29.30 percent water.

Table 3:Existing Land Use of Rural Area of Galachipa Upazila

| <b>Landuse Category</b>  | Area     | %     |
|--------------------------|----------|-------|
| Administrative           | 18.60    | 0.01  |
| Agricultural             | 67748.44 | 44.03 |
| Char Land                | 15111.78 | 9.82  |
| Commercial               | 161.76   | 0.11  |
| <b>Community Service</b> | 67.86    | 0.04  |
| Education & Research     | 111.07   | 0.07  |
| Forest                   | 3.46     | 0.00  |
| Healthcare Service       | 5.97     | 0.00  |

| Industrial                | 7.78      | 0.01   |
|---------------------------|-----------|--------|
| Miscellaneous             | 53.64     | 0.03   |
| Mixed Use                 | 8.74      | 0.01   |
| Non- Government Services  | 0.90      | 0.00   |
| Residential               | 24434.91  | 15.88  |
| Service Activities        | 6.89      | 0.00   |
| Tilla                     | 2.52      | 0.00   |
| Transport & Communication | 978.99    | 0.64   |
| <b>Under Construction</b> | 3.30      | 0.00   |
| Vacant Land               | 52.96     | 0.03   |
| Waterbody                 | 45090.99  | 29.30  |
| Grand Total               | 153870.55 | 100.00 |