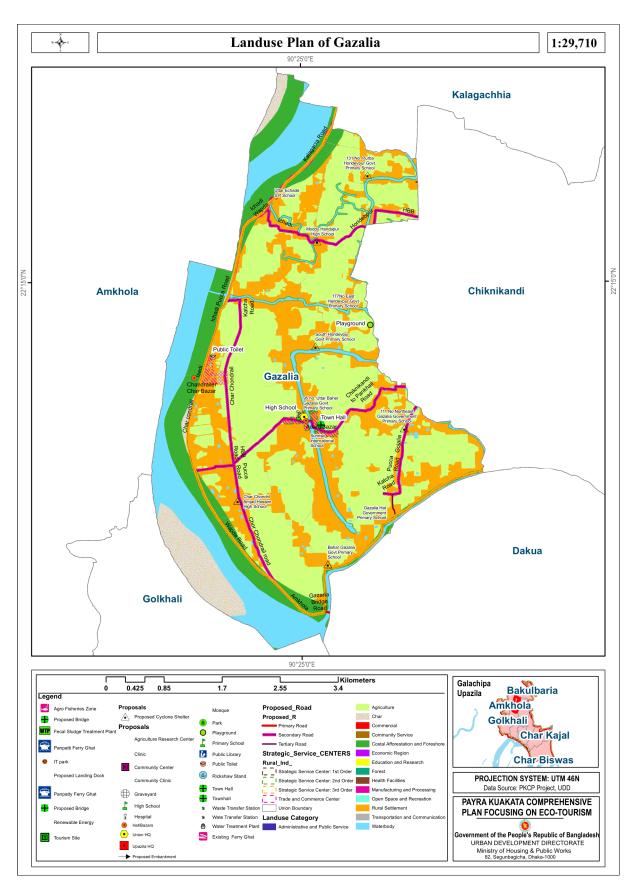

Table 11: Recommended Planning Standards of Land Use and Infrastructure

| <b>Land Use Components</b>      | <b>Recommended Standard Provision</b>    | Remarks |  |
|---------------------------------|------------------------------------------|---------|--|
| Residential                     |                                          |         |  |
| General Residential             | eneral Residential 1 acre/100-150 pop.   |         |  |
| Real Estate- Public/ Private    | 1 acre/200 pop.                          |         |  |
| <b>Government Services</b>      |                                          |         |  |
| Union Parishad Office           | 3-5 acres/Union Parishad                 |         |  |
| Police station/Police box       | 3-5 acres/Paurashava                     |         |  |
| Post office                     | 0.50 acre/20,000 pop.                    |         |  |
| Fire service                    | 1 acre/20,000 pop.                       |         |  |
| Telephone exchange              | 0.25 acre/20,000 pop.                    |         |  |
| Commercial                      |                                          |         |  |
| Wholesale market                | 3-5 acres/Paurashava                     |         |  |
| Retail sale market              | 0.5 acre/10,000 pop.                     |         |  |
| Neighborhood market             | 1 acre/Neighborhood market               |         |  |
| Cattle Market/Hat               | 1-1.5 acre/Paurashava                    |         |  |
| Industrial                      |                                          |         |  |
| General/Agro/Cottage            | 2-5 acre/10,000 pop.                     |         |  |
| Industry                        |                                          |         |  |
| <b>Educational and Research</b> |                                          |         |  |
| Nursery                         | 0.40 acres/Nursery; 1 Nursery/5000 pop.  |         |  |
| Primary school                  | 1 acre/primary school; 1 primary         |         |  |
| 1 Timary School                 | school/2000 pop.                         |         |  |
| Secondary school                | 2 acres/Secondary School; 1 secondary    |         |  |
| Secondary school                | school/8000 pop.                         |         |  |
| College                         | 4 acres/1 college, 1 college/20,000 pop. |         |  |
| Vocational training center      | 5-10 acres/Upazila 1 per Upazila         |         |  |
| Others                          | 3 acres/20,000 pop.                      |         |  |
| <b>Health Facilities</b>        |                                          |         |  |