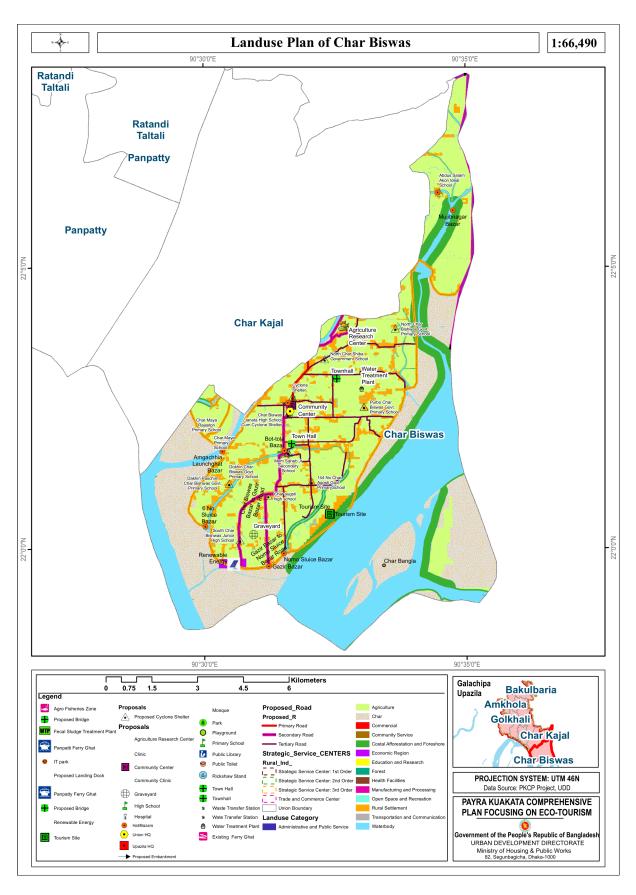

| Table 66:Conditionally Permitted Land Use for Commercial Zone         | 97  |
|-----------------------------------------------------------------------|-----|
| Table 67:Permitted Land Use for Growth Center                         |     |
| Table 68:Conditionally Permitted Land Use for Growth Center           | 102 |
| Table 69:Permitted Land Use for General Industrial Zone               |     |
| Table 70:Conditionally Permitted Land Use for General Industrial Zone |     |
| Table 71:Permitted Land Use for Conservation Zone                     |     |
| Table 72:Conditionally Permitted Land Use for Conservation Zone       | 109 |
| Table 73:Permitted Land Use for Rural Settlement Zone                 |     |
| Table 74:Conditionally Permitted Land Use for Rural Settlement Zone   | 111 |
| Table 75:Permitted Land Use for Waterbody                             |     |
| Table 76:Conditionally Permitted Land Use for Waterbody               | 112 |
| LIST OF FIGURE                                                        |     |
| Figure 1-1: Administrative Boundary of Galachipa Rural Area           | 3   |
| Figure 2-1: Existing Landuse Map of Amkhola                           |     |
| Figure 2-2:Proposed Landuse plan of Amkhola Union                     |     |
| Figure 2-3: :Existing Landuse Map of Bakulbaria                       |     |
| Figure 2-4: :Proposed Landuse Plan of Bakulbaria                      |     |
| Figure 2-5: :Existing Landuse of Char Biswas                          |     |
| Figure 2-6: :Proposed Landuse plan of Char Biswas                     |     |
| Figure 2-7: :Existing Landuse of Char Kajal                           | 47  |
| Figure 2-8: Proposed Landuse Plan of Char Kajal                       |     |
| Figure 2-9: Existing Land Use Map of Chikni Kandi                     |     |
| Figure 2-10:Proposed Land Use Plan of Chikni Kandi                    |     |
| Figure 2-11: Existing Land Use Map of Dakua                           |     |
| Figure 2-12: propsoed Landuse Plan of Dakua                           |     |
| Figure 2-13: Existing Land Use of Galachipa                           |     |
| Figure 2-14: Table: Proposed Landuse Plan of Galachipa Union          | 62  |
| Figure 2-15: Existing Land Use of Gazalia Union                       | 64  |
| Figure 2-16: Proposed Landuse of Gazalia Union                        | 66  |
| Figure 2-17: Existing Land Use of Golkhali Union                      | 68  |
| Figure 2-18: Proposed Landuse of Golkhali                             |     |
| Figure 2-19: Existing Land Use of Kalagachia Union                    | 72  |
| Figure 2-20: Proposed Landuse of Kalagachia Union                     | 74  |
| Figure 2-21: Existing Land Use of Panpatty Union                      | 77  |
| Figure 2-22: Proposed Landuse of Panpatty Union                       | 79  |
| Figure 2-23: Existing landuse of Ratandi Taltali Union                | 82  |
| Figure 2-24: Proposed Landuse of Ratandi Taltali Union                | 84  |
| Figure 2-26 Streamline Waterflow of Bazar Areas                       | 86  |
| Figure 2-27 Streamline Waterflow of Bazar Areas                       | 87  |