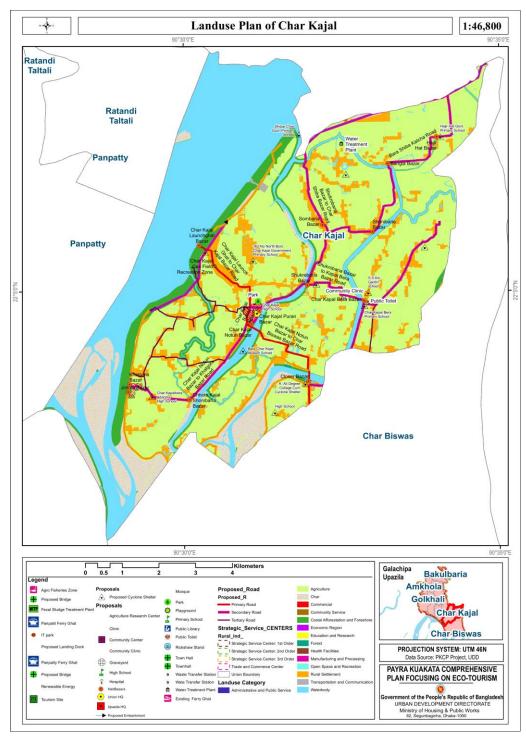

| Table 66:Conditionally Permitted Land Use for Commercial Zone         | 97  |
|-----------------------------------------------------------------------|-----|
| Table 67:Permitted Land Use for Growth Center                         |     |
| Table 68:Conditionally Permitted Land Use for Growth Center           | 102 |
| Table 69:Permitted Land Use for General Industrial Zone               |     |
| Table 70:Conditionally Permitted Land Use for General Industrial Zone |     |
| Table 71:Permitted Land Use for Conservation Zone                     |     |
| Table 72:Conditionally Permitted Land Use for Conservation Zone       | 109 |
| Table 73:Permitted Land Use for Rural Settlement Zone                 |     |
| Table 74:Conditionally Permitted Land Use for Rural Settlement Zone   | 111 |
| Table 75:Permitted Land Use for Waterbody                             |     |
| Table 76:Conditionally Permitted Land Use for Waterbody               | 112 |
| LIST OF FIGURE                                                        |     |
| Figure 1-1: Administrative Boundary of Galachipa Rural Area           | 3   |
| Figure 2-1: Existing Landuse Map of Amkhola                           |     |
| Figure 2-2:Proposed Landuse plan of Amkhola Union                     |     |
| Figure 2-3: :Existing Landuse Map of Bakulbaria                       |     |
| Figure 2-4: :Proposed Landuse Plan of Bakulbaria                      |     |
| Figure 2-5: :Existing Landuse of Char Biswas                          |     |
| Figure 2-6: :Proposed Landuse plan of Char Biswas                     |     |
| Figure 2-7: :Existing Landuse of Char Kajal                           | 47  |
| Figure 2-8: Proposed Landuse Plan of Char Kajal                       |     |
| Figure 2-9: Existing Land Use Map of Chikni Kandi                     |     |
| Figure 2-10:Proposed Land Use Plan of Chikni Kandi                    |     |
| Figure 2-11: Existing Land Use Map of Dakua                           |     |
| Figure 2-12: propsoed Landuse Plan of Dakua                           |     |
| Figure 2-13: Existing Land Use of Galachipa                           |     |
| Figure 2-14: Table: Proposed Landuse Plan of Galachipa Union          | 62  |
| Figure 2-15: Existing Land Use of Gazalia Union                       | 64  |
| Figure 2-16: Proposed Landuse of Gazalia Union                        | 66  |
| Figure 2-17: Existing Land Use of Golkhali Union                      | 68  |
| Figure 2-18: Proposed Landuse of Golkhali                             |     |
| Figure 2-19: Existing Land Use of Kalagachia Union                    | 72  |
| Figure 2-20: Proposed Landuse of Kalagachia Union                     | 74  |
| Figure 2-21: Existing Land Use of Panpatty Union                      | 77  |
| Figure 2-22: Proposed Landuse of Panpatty Union                       | 79  |
| Figure 2-23: Existing landuse of Ratandi Taltali Union                | 82  |
| Figure 2-24: Proposed Landuse of Ratandi Taltali Union                | 84  |
| Figure 2-26 Streamline Waterflow of Bazar Areas                       | 86  |
| Figure 2-27 Streamline Waterflow of Bazar Areas                       | 87  |