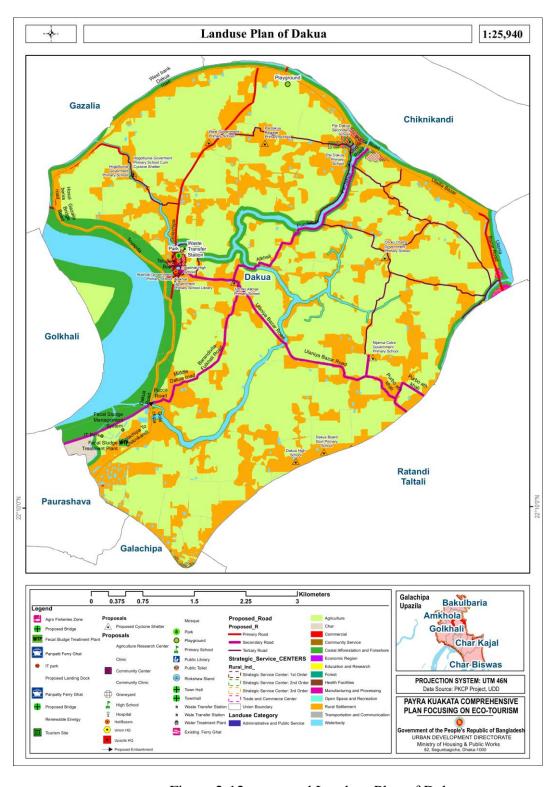

| Table 66:Conditionally Permitted Land Use for Commercial Zone         | 97  |
|-----------------------------------------------------------------------|-----|
| Table 67:Permitted Land Use for Growth Center                         |     |
| Table 68:Conditionally Permitted Land Use for Growth Center           | 102 |
| Table 69:Permitted Land Use for General Industrial Zone               |     |
| Table 70:Conditionally Permitted Land Use for General Industrial Zone |     |
| Table 71:Permitted Land Use for Conservation Zone                     |     |
| Table 72:Conditionally Permitted Land Use for Conservation Zone       | 109 |
| Table 73:Permitted Land Use for Rural Settlement Zone                 |     |
| Table 74:Conditionally Permitted Land Use for Rural Settlement Zone   | 111 |
| Table 75:Permitted Land Use for Waterbody                             |     |
| Table 76:Conditionally Permitted Land Use for Waterbody               | 112 |
| LIST OF FIGURE                                                        |     |
| Figure 1-1: Administrative Boundary of Galachipa Rural Area           | 3   |
| Figure 2-1: Existing Landuse Map of Amkhola                           |     |
| Figure 2-2:Proposed Landuse plan of Amkhola Union                     |     |
| Figure 2-3: :Existing Landuse Map of Bakulbaria                       |     |
| Figure 2-4: :Proposed Landuse Plan of Bakulbaria                      |     |
| Figure 2-5: :Existing Landuse of Char Biswas                          |     |
| Figure 2-6: :Proposed Landuse plan of Char Biswas                     |     |
| Figure 2-7: :Existing Landuse of Char Kajal                           | 47  |
| Figure 2-8: Proposed Landuse Plan of Char Kajal                       |     |
| Figure 2-9: Existing Land Use Map of Chikni Kandi                     |     |
| Figure 2-10:Proposed Land Use Plan of Chikni Kandi                    |     |
| Figure 2-11: Existing Land Use Map of Dakua                           |     |
| Figure 2-12: propsoed Landuse Plan of Dakua                           |     |
| Figure 2-13: Existing Land Use of Galachipa                           |     |
| Figure 2-14: Table: Proposed Landuse Plan of Galachipa Union          | 62  |
| Figure 2-15: Existing Land Use of Gazalia Union                       | 64  |
| Figure 2-16: Proposed Landuse of Gazalia Union                        | 66  |
| Figure 2-17: Existing Land Use of Golkhali Union                      | 68  |
| Figure 2-18: Proposed Landuse of Golkhali                             |     |
| Figure 2-19: Existing Land Use of Kalagachia Union                    | 72  |
| Figure 2-20: Proposed Landuse of Kalagachia Union                     | 74  |
| Figure 2-21: Existing Land Use of Panpatty Union                      | 77  |
| Figure 2-22: Proposed Landuse of Panpatty Union                       | 79  |
| Figure 2-23: Existing landuse of Ratandi Taltali Union                | 82  |
| Figure 2-24: Proposed Landuse of Ratandi Taltali Union                | 84  |
| Figure 2-26 Streamline Waterflow of Bazar Areas                       | 86  |
| Figure 2-27 Streamline Waterflow of Bazar Areas                       | 87  |