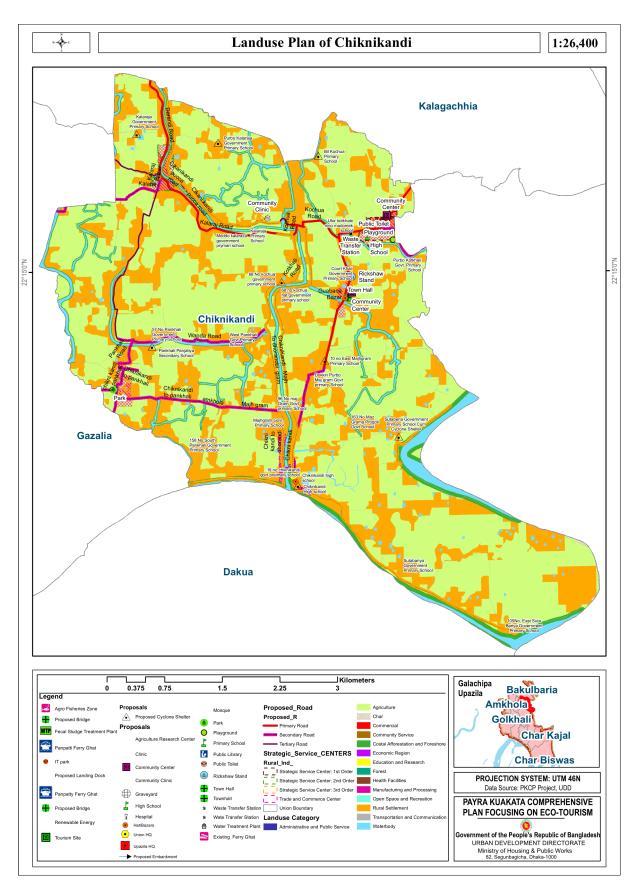

| Table 66:Conditionally Permitted Land Use for Commercial Zone         | 97  |
|-----------------------------------------------------------------------|-----|
| Table 67:Permitted Land Use for Growth Center                         |     |
| Table 68:Conditionally Permitted Land Use for Growth Center           | 102 |
| Table 69:Permitted Land Use for General Industrial Zone               |     |
| Table 70:Conditionally Permitted Land Use for General Industrial Zone |     |
| Table 71:Permitted Land Use for Conservation Zone                     |     |
| Table 72:Conditionally Permitted Land Use for Conservation Zone       | 109 |
| Table 73:Permitted Land Use for Rural Settlement Zone                 |     |
| Table 74:Conditionally Permitted Land Use for Rural Settlement Zone   | 111 |
| Table 75:Permitted Land Use for Waterbody                             |     |
| Table 76:Conditionally Permitted Land Use for Waterbody               | 112 |
| LIST OF FIGURE                                                        |     |
| Figure 1-1: Administrative Boundary of Galachipa Rural Area           | 3   |
| Figure 2-1: Existing Landuse Map of Amkhola                           |     |
| Figure 2-2:Proposed Landuse plan of Amkhola Union                     |     |
| Figure 2-3: :Existing Landuse Map of Bakulbaria                       |     |
| Figure 2-4: :Proposed Landuse Plan of Bakulbaria                      |     |
| Figure 2-5: :Existing Landuse of Char Biswas                          |     |
| Figure 2-6: :Proposed Landuse plan of Char Biswas                     |     |
| Figure 2-7: :Existing Landuse of Char Kajal                           | 47  |
| Figure 2-8: Proposed Landuse Plan of Char Kajal                       |     |
| Figure 2-9: Existing Land Use Map of Chikni Kandi                     |     |
| Figure 2-10:Proposed Land Use Plan of Chikni Kandi                    |     |
| Figure 2-11: Existing Land Use Map of Dakua                           |     |
| Figure 2-12: propsoed Landuse Plan of Dakua                           |     |
| Figure 2-13: Existing Land Use of Galachipa                           |     |
| Figure 2-14: Table: Proposed Landuse Plan of Galachipa Union          | 62  |
| Figure 2-15: Existing Land Use of Gazalia Union                       | 64  |
| Figure 2-16: Proposed Landuse of Gazalia Union                        | 66  |
| Figure 2-17: Existing Land Use of Golkhali Union                      | 68  |
| Figure 2-18: Proposed Landuse of Golkhali                             |     |
| Figure 2-19: Existing Land Use of Kalagachia Union                    | 72  |
| Figure 2-20: Proposed Landuse of Kalagachia Union                     | 74  |
| Figure 2-21: Existing Land Use of Panpatty Union                      | 77  |
| Figure 2-22: Proposed Landuse of Panpatty Union                       | 79  |
| Figure 2-23: Existing landuse of Ratandi Taltali Union                | 82  |
| Figure 2-24: Proposed Landuse of Ratandi Taltali Union                | 84  |
| Figure 2-26 Streamline Waterflow of Bazar Areas                       | 86  |
| Figure 2-27 Streamline Waterflow of Bazar Areas                       | 87  |