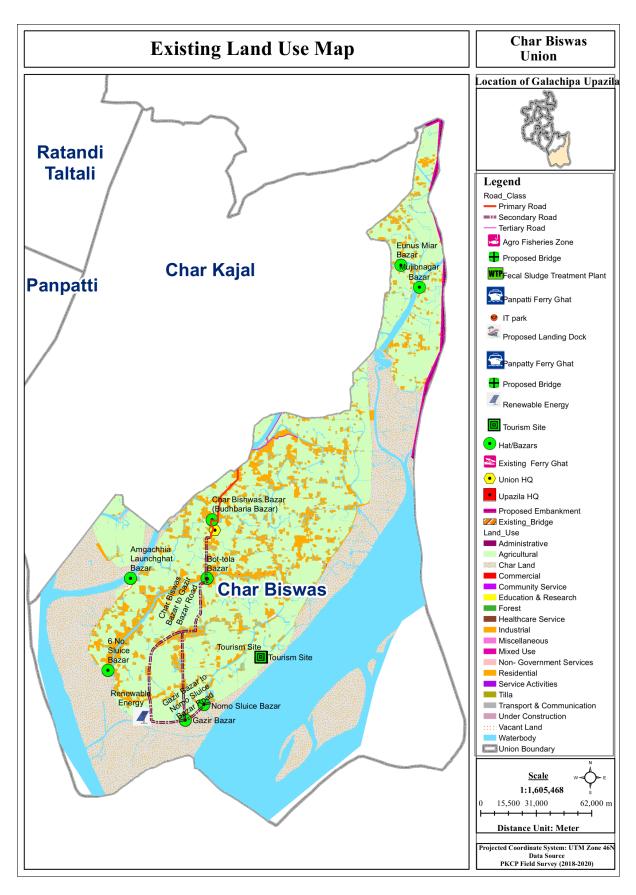

| Table 66:Conditionally Permitted Land Use for Commercial Zone         | 97  |
|-----------------------------------------------------------------------|-----|
| Table 67:Permitted Land Use for Growth Center                         |     |
| Table 68:Conditionally Permitted Land Use for Growth Center           | 102 |
| Table 69:Permitted Land Use for General Industrial Zone               |     |
| Table 70:Conditionally Permitted Land Use for General Industrial Zone |     |
| Table 71:Permitted Land Use for Conservation Zone                     |     |
| Table 72:Conditionally Permitted Land Use for Conservation Zone       | 109 |
| Table 73:Permitted Land Use for Rural Settlement Zone                 |     |
| Table 74:Conditionally Permitted Land Use for Rural Settlement Zone   | 111 |
| Table 75:Permitted Land Use for Waterbody                             |     |
| Table 76:Conditionally Permitted Land Use for Waterbody               | 112 |
| LIST OF FIGURE                                                        |     |
| Figure 1-1: Administrative Boundary of Galachipa Rural Area           | 3   |
| Figure 2-1: Existing Landuse Map of Amkhola                           |     |
| Figure 2-2:Proposed Landuse plan of Amkhola Union                     |     |
| Figure 2-3: :Existing Landuse Map of Bakulbaria                       |     |
| Figure 2-4: :Proposed Landuse Plan of Bakulbaria                      |     |
| Figure 2-5: :Existing Landuse of Char Biswas                          |     |
| Figure 2-6: :Proposed Landuse plan of Char Biswas                     |     |
| Figure 2-7: :Existing Landuse of Char Kajal                           | 47  |
| Figure 2-8: Proposed Landuse Plan of Char Kajal                       |     |
| Figure 2-9: Existing Land Use Map of Chikni Kandi                     |     |
| Figure 2-10:Proposed Land Use Plan of Chikni Kandi                    |     |
| Figure 2-11: Existing Land Use Map of Dakua                           |     |
| Figure 2-12: propsoed Landuse Plan of Dakua                           |     |
| Figure 2-13: Existing Land Use of Galachipa                           |     |
| Figure 2-14: Table: Proposed Landuse Plan of Galachipa Union          | 62  |
| Figure 2-15: Existing Land Use of Gazalia Union                       | 64  |
| Figure 2-16: Proposed Landuse of Gazalia Union                        | 66  |
| Figure 2-17: Existing Land Use of Golkhali Union                      | 68  |
| Figure 2-18: Proposed Landuse of Golkhali                             |     |
| Figure 2-19: Existing Land Use of Kalagachia Union                    | 72  |
| Figure 2-20: Proposed Landuse of Kalagachia Union                     | 74  |
| Figure 2-21: Existing Land Use of Panpatty Union                      | 77  |
| Figure 2-22: Proposed Landuse of Panpatty Union                       | 79  |
| Figure 2-23: Existing landuse of Ratandi Taltali Union                | 82  |
| Figure 2-24: Proposed Landuse of Ratandi Taltali Union                | 84  |
| Figure 2-26 Streamline Waterflow of Bazar Areas                       | 86  |
| Figure 2-27 Streamline Waterflow of Bazar Areas                       | 87  |