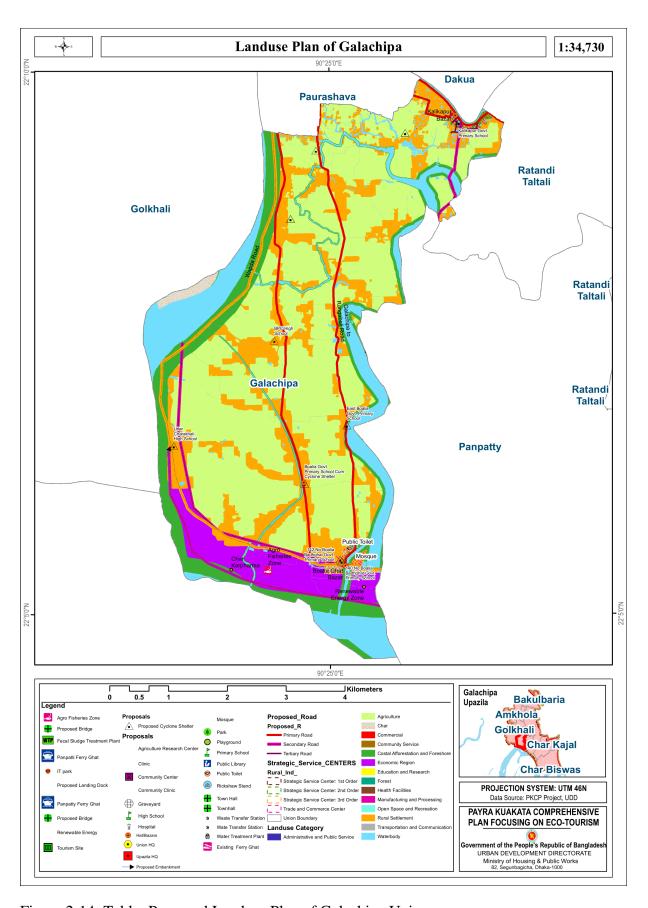

| Table 66:Conditionally Permitted Land Use for Commercial Zone         | 97  |
|-----------------------------------------------------------------------|-----|
| Table 67:Permitted Land Use for Growth Center                         |     |
| Table 68:Conditionally Permitted Land Use for Growth Center           | 102 |
| Table 69:Permitted Land Use for General Industrial Zone               |     |
| Table 70:Conditionally Permitted Land Use for General Industrial Zone |     |
| Table 71:Permitted Land Use for Conservation Zone                     |     |
| Table 72:Conditionally Permitted Land Use for Conservation Zone       | 109 |
| Table 73:Permitted Land Use for Rural Settlement Zone                 |     |
| Table 74:Conditionally Permitted Land Use for Rural Settlement Zone   | 111 |
| Table 75:Permitted Land Use for Waterbody                             |     |
| Table 76:Conditionally Permitted Land Use for Waterbody               | 112 |
| LIST OF FIGURE                                                        |     |
| Figure 1-1: Administrative Boundary of Galachipa Rural Area           | 3   |
| Figure 2-1: Existing Landuse Map of Amkhola                           |     |
| Figure 2-2:Proposed Landuse plan of Amkhola Union                     |     |
| Figure 2-3: :Existing Landuse Map of Bakulbaria                       |     |
| Figure 2-4: :Proposed Landuse Plan of Bakulbaria                      |     |
| Figure 2-5: :Existing Landuse of Char Biswas                          |     |
| Figure 2-6: :Proposed Landuse plan of Char Biswas                     |     |
| Figure 2-7: :Existing Landuse of Char Kajal                           | 47  |
| Figure 2-8: Proposed Landuse Plan of Char Kajal                       |     |
| Figure 2-9: Existing Land Use Map of Chikni Kandi                     |     |
| Figure 2-10:Proposed Land Use Plan of Chikni Kandi                    |     |
| Figure 2-11: Existing Land Use Map of Dakua                           |     |
| Figure 2-12: propsoed Landuse Plan of Dakua                           |     |
| Figure 2-13: Existing Land Use of Galachipa                           |     |
| Figure 2-14: Table: Proposed Landuse Plan of Galachipa Union          | 62  |
| Figure 2-15: Existing Land Use of Gazalia Union                       | 64  |
| Figure 2-16: Proposed Landuse of Gazalia Union                        | 66  |
| Figure 2-17: Existing Land Use of Golkhali Union                      | 68  |
| Figure 2-18: Proposed Landuse of Golkhali                             |     |
| Figure 2-19: Existing Land Use of Kalagachia Union                    | 72  |
| Figure 2-20: Proposed Landuse of Kalagachia Union                     | 74  |
| Figure 2-21: Existing Land Use of Panpatty Union                      | 77  |
| Figure 2-22: Proposed Landuse of Panpatty Union                       | 79  |
| Figure 2-23: Existing landuse of Ratandi Taltali Union                | 82  |
| Figure 2-24: Proposed Landuse of Ratandi Taltali Union                | 84  |
| Figure 2-26 Streamline Waterflow of Bazar Areas                       | 86  |
| Figure 2-27 Streamline Waterflow of Bazar Areas                       | 87  |