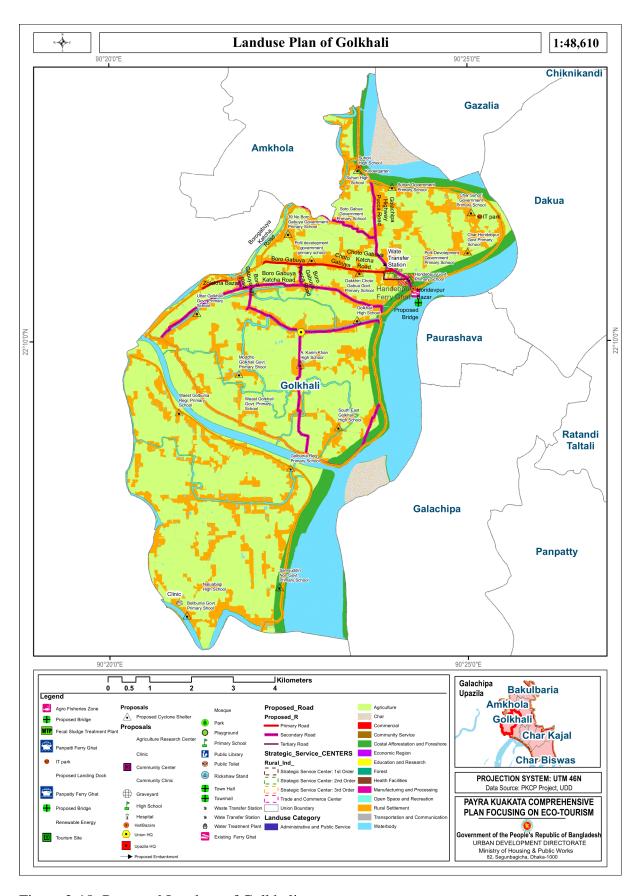

| Facilities      | Facilities description/definition and permission |
|-----------------|--------------------------------------------------|
|                 | by NGO/other                                     |
|                 | organization                                     |
| Education       | 1.Kindergarten                                   |
|                 | 2.Primary School                                 |
|                 | 3.Secondary School                               |
|                 | 4.College                                        |
|                 | 5.Institute of Technical                         |
|                 | Education                                        |
|                 | 6.Polytechnic                                    |
|                 | 7.University                                     |
|                 | 8.Religious                                      |
|                 | School/Institute                                 |
|                 | 9.Foreign System School<br>10.Special Education  |
|                 | School (e.g. School                              |
|                 | for the Disabled                                 |
|                 | 11.public library                                |
|                 | 12.research institute                            |
|                 | 13.skill training center                         |
| Residential     | Planner residential                              |
| services market | The services market includes                     |
|                 | marketing centers operating in                   |
|                 | rural areas where favorable                      |
|                 | marketing infrastructure may                     |
|                 | not be present.                                  |
| Utilities       | 1.Electricity supply                             |
|                 | 5.Primary/secondary solid                        |
|                 | waste collection station                         |
|                 | 6.Overhead water tank/water                      |
|                 | purification plant/piped supplied water          |
|                 | 7.Drug Rehabilitation                            |
|                 | Centre/Halfway House                             |
|                 | 8.Reformative Centre                             |
|                 | 9.Community Institutions                         |
|                 | 10. Association premises                         |
|                 | 11.Community Centre/Club                         |
|                 | 12.Community Hall 13.Welfare Home                |
|                 | 13. Welfare Home<br>14. Child Care Centre        |
|                 | 15. Home For The Aged                            |
|                 | 16. Home For The Disabled                        |
|                 | 17. Workers' Dormitory                           |
|                 | 18. Cultural Institutions                        |
|                 | 19. Television/Filming Studio                    |
|                 | Complex                                          |
|                 | 20.Museum                                        |